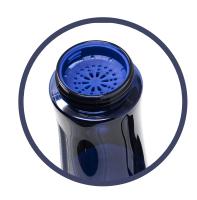

# TRITAN BOTTLE

STYLISH, DURABLE, CLEAR, SAFE

Store liquids safely in the  $-10^{\circ}$ C to  $96^{\circ}$ C temperature range.

Convenient carrying lanyard handle.

Easy to use with single click push buttom lid.

Quality Tests: LFGB / SGS / BPA FREE

SKU: EVTB2U151 1500ml COLOR: Black SKU: EVTB2U103 1000ml COLOR: Dark Blue SKU: EVTB2U106 1000ml COLOR: Bright Green SKU: EVTB2U801 800ml COLOR: Black SKU: EVTB2U807 800ml COLOR: Purplish Red