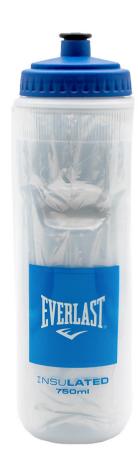

## **HYDRATION BOTTLE**

STYLISH, DURABLE, CLEAR, SAFE

All purpose sports squeeze bottles lightweight, portable, and ideal for Exercise, fitness, cycling, these 750ml drink bottles help you stay hydrated and on the go.

750ml

SKU: EVIB1P750-BK COLOR: Black SKU: EVIB1P750-BL COLOR: Blue

SKU: EVIB1P750-MB COLOR: Moroccan Blue