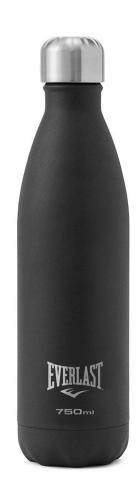

# STAINLESS STEEL BOTTLE

ODORLESS, DURABLE, NON TOXIC, ANTI-BACTERIAL, LEAK PROOF COVER.

Double-walled and vacuum-sealed.

Keeps contents hot or cold for hours, does

Keeps contents hot or cold for hours, does not sweat nor burn your hand. Contoured design makes the bottle easy to hold.

SKU: EVSS9Y101 COLOR: Black SKU: EVSS9Y105 COLOR: Wooden Blue SKU: EVSS9Y108 COLOR: White