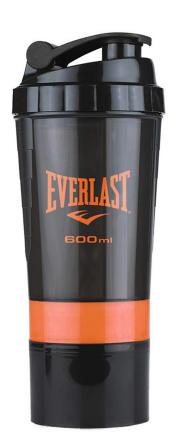

# SHAKER BOTTLE MIXING & STORING

SUITABLE FOR SPORTS, TRAVEL, CAMPING AND HOME USE. CAPACITY: 20 OUNCES (600 ML)

Our Shaker is specially designed to mix powdered drinks with ease and without clumps.

Includes storage compartments for nutritional supplements, vitamins, keys, snacks and much more.

Besides creating the perfect shake, it allows you to store and carry what you need in your daily active life.

**SKU:** EVSH9Y600 **COLOR:** Grey / Orange