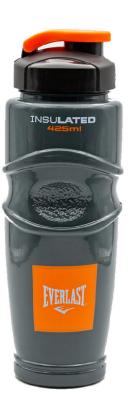

# **HYDRATION BOTTLE**

STYLISH, DURABLE, CLEAR, SAFE

The double-wall construction keeps heat out and cold in. Fits standard bicycle water bottlecages.

425ml

SKU: EVIB1P420-Bk COLOR: Black SKU: EVIB1P420-BL COLOR: Blue SKU: EVIB1P420-CH COLOR: Charcoal