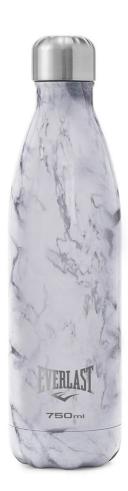

# STAINLESS STEEL BOTTLE

ODORLESS, DURABLE, NON TOXIC, ANTI-BACTERIAL, LEAK PROOF COVER.

Double-walled and vacuum-sealed.

Keeps contents hot or cold for hours, does

Keeps contents hot or cold for hours, does not sweat nor burn your hand. Contoured design makes the bottle easy to hold.

SKU: EVSS9Y101 COLOR: Black SKU: EVSS9Y105 COLOR: Wooden Blue SKU: EVSS9Y108 COLOR: White