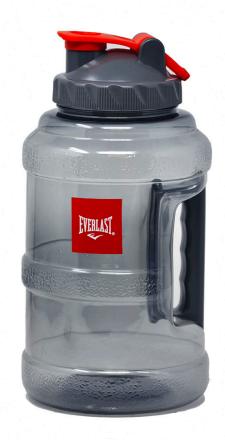

# LARGE WATER BOTTLE MIXING & STORING

LARGE CAPACITY: 2.5 LITERS LARGE CAPACITY

Leak-proof

Does not contain BPA and phthalates.

Comfortable and portable.

Perfect for gym, bodybuilding, camping, travel, sports

and other outdoor activities.

**SKU**: EVJR9Y250 **COLOR**: Grey / Red