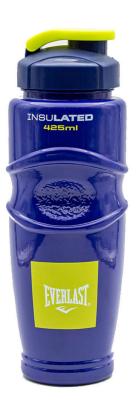

# **HYDRATION BOTTLE**

STYLISH, DURABLE, CLEAR, SAFE

The double-wall construction keeps heat out and cold in. Fits standard bicycle water bottlecages.

425ml

SKU: EVIB1P420-Bk COLOR: Black SKU: EVIB1P420-BL COLOR: Blue SKU: EVIB1P420-CH COLOR: Charcoal