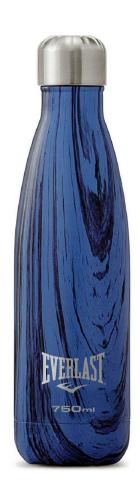

# STAINLESS STEEL BOTTLE

ODORLESS, DURABLE, NON TOXIC, ANTI-BACTERIAL, LEAK PROOF COVER.

Double-walled and vacuum-sealed.

Keeps contents hot or cold for hours, does

Keeps contents hot or cold for hours, does not sweat nor burn your hand. Contoured design makes the bottle easy to hold.

SKU: EVSS9Y101 COLOR: Black SKU: EVSS9Y105 COLOR: Wooden Blue SKU: EVSS9Y108 COLOR: White