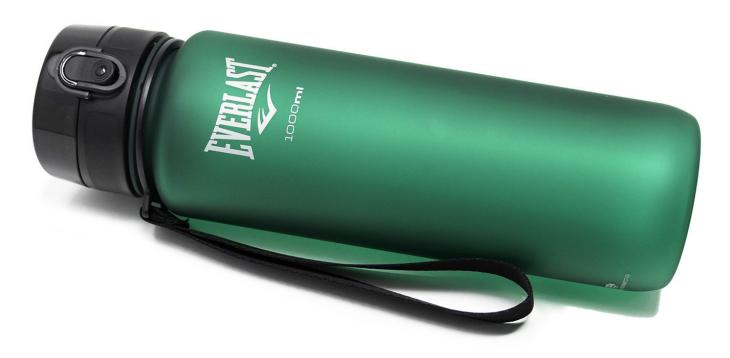

# TRITAN BOTTLE

STYLISH, DURABLE, CLEAR, SAFE

Store liquids safely in the  $-10^{\circ}$ C to  $96^{\circ}$ C temperature range.

Convenient carrying lanyard handle.

Easy to use with single click push buttom lid.

Quality Tests: LFGB / SGS / BPA FREE

SKU: EVTB2U151 1500ml COLOR: Black SKU: EVTB2U103 1000ml COLOR: Dark Blue SKU: EVTB2U106 1000ml COLOR: Bright Green SKU: EVTB2U801 800ml COLOR: Black SKU: EVTB2U807 800ml COLOR: Purplish Red