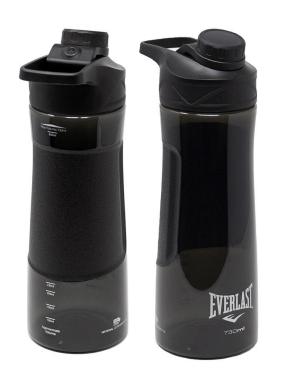

# **HYDRATION BOTTLE**

STYLISH, DURABLE, CLEAR, SAFE

All purpose sports squeeze bottles lightweight, portable, and ideal for Exercise, fitness, cycling, these 750ml drink bottles help you stay hydrated and on the go.

750ml

**SKU:** EVPB1P751 **COLOR:** Black **SKU:** EVPB1P758 **COLOR:** White