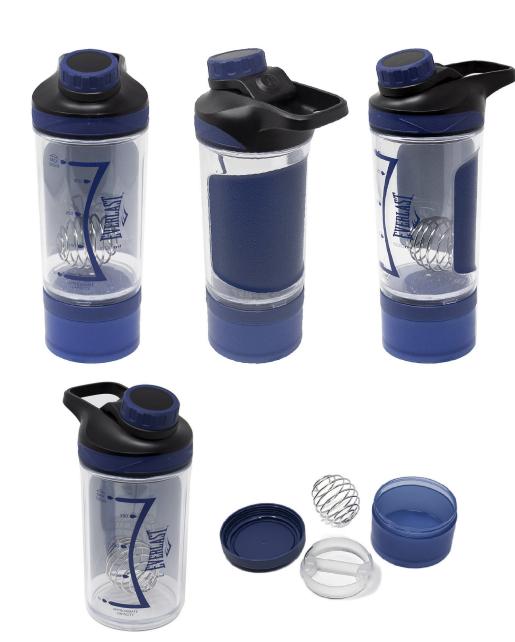

### SHAKET BOTTLE MIXING AND STORING

STYLISH, DURABLE, CLEAR, SAFE

Handle: Portable and useful handle. Lid: Snap-on lid Magnetic adsorption Storage box: Screw type, easy to open it.

Bottle Body: nique style, spray coating, easy to carry

Seal It In - Leak-proof lid for clean and easy shaking and mixing
Taste your shake- Taste Guard Protection maintains tastes and resists odors
Store It- The storage container at the base holds up to two servings of powder
or stores the mixer ball when not in use for added convenience
Round Up - Rounded bottom and weighted shaker ball are designed to work
together to help reduce clumps and buildup common in other bottles
Carry On - Carry handle for easy transport

SKU: EVSH2U503 COLOR: Blue