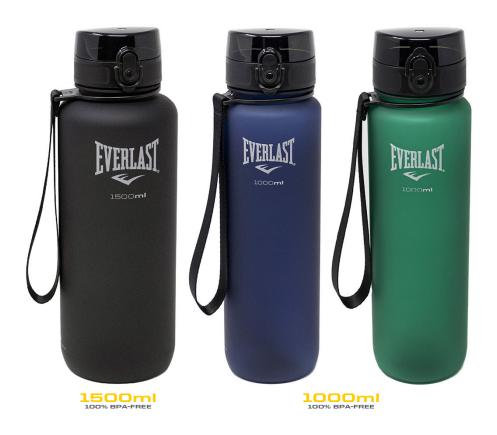

# TRITAN BOTTLE

STYLISH, DURABLE, CLEAR, SAFE

Store liquids safely in the  $-10^{\circ}$ C to  $96^{\circ}$ C temperature range.

Convenient carrying lanyard handle.

Easy to use with single click push buttom lid.

Quality Tests: LFGB / SGS / BPA FREE

SKU: EVTB2U151 1500ml COLOR: Black SKU: EVTB2U103 1000ml COLOR: Dark Blue SKU: EVTB2U106 1000ml COLOR: Bright Green SKU: EVTB2U801 800ml COLOR: Black SKU: EVTB2U807 800ml COLOR: Purplish Red