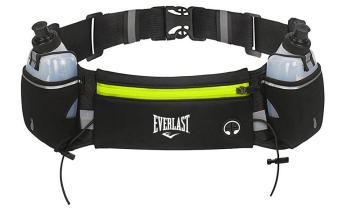

#### **HYDRATION RUNNING BELT WITH 2 BOTTLES 10 OZ**

Comfortable and bounce-free runners belt

Fits snugly enough to always stay comfortably in place.

Includes two bottles with push-pull caps for easy access to hydration during your run.

ZIP POCKETS – Front stash pouch for gels, keys etc. Fits 6.5 Inch Smartphones.

SKU: EVHY3W103 COLOR: Black / Neon Yellow

2 Bottles with Large Capacity

Gel-based Interior Lining

Night Reflecto

Adjustable Belt