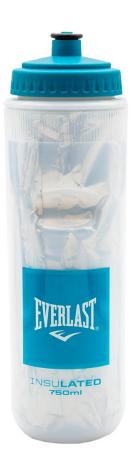

## **HYDRATION BOTTLE**

STYLISH, DURABLE, CLEAR, SAFE

All purpose sports squeeze bottles lightweight, portable, and ideal for Exercise, fitness, cycling, these 750ml drink bottles help you stay hydrated and on the go.

750ml

SKU: EVIB1P750-BK COLOR: Black SKU: EVIB1P750-BL COLOR: Blue

SKU: EVIB1P750-MB COLOR: Moroccan Blue