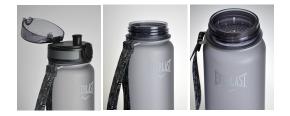

# TRITAN BOTTLE

STYLISH, DURABLE, CLEAR, SAFE

Store liquids safely in the  $-10^{\circ}$ C to  $96^{\circ}$ C temperature range.

Convenient carrying lanyard handle.

Easy to use with single click push buttom lid.

Quality Tests: LFGB / SGS / BPA FREE

SKU: EVTB2U151 1500ml COLOR: Black SKU: EVTB2U103 1000ml COLOR: Dark Blue SKU: EVTB2U106 1000ml COLOR: Bright Green SKU: EVTB2U801 800ml COLOR: Black SKU: EVTB2U807 800ml COLOR: Purplish Red

**LOCKING CAP**Single-hand Pressing open with safety lock seal

Fast flow

Leak proof