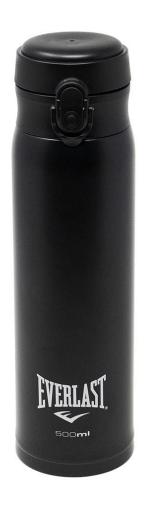

### STAINLESS STEEL BOTTLE

ODORLESS, DURABLE, NON TOXIC, ANTI-BACTERIAL, LEAK PROOF COVER.

Double-walled and vacuum-sealed.

Keeps contents hot or cold for hours, does not sweat nor burn your hand. Contoured design makes the bottle easy to hold.

SKU: EVSS9Y200 COLOR: Black