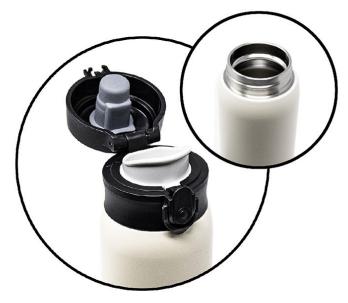

### STAINLESS STEEL BOTTLE

ODORLESS, DURABLE, NON TOXIC, ANTI-BACTERIAL, LEAK PROOF COVER.

Double-walled and vacuum-sealed.

Keeps contents hot or cold for hours, does not sweat nor burn your hand. Contoured design makes the bottle easy to hold.

SKU: EVSS9Y200 COLOR: Black