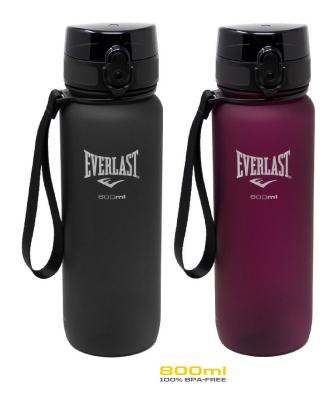

# TRITAN BOTTLE

STYLISH, DURABLE, CLEAR, SAFE

Store liquids safely in the  $-10^{\circ}$ C to  $96^{\circ}$ C temperature range.

Convenient carrying lanyard handle.

Easy to use with single click push buttom lid.

Quality Tests: LFGB / SGS / BPA FREE

SKU: EVTB2U151 1500ml COLOR: Black SKU: EVTB2U103 1000ml COLOR: Dark Blue SKU: EVTB2U106 1000ml COLOR: Bright Green SKU: EVTB2U801 800ml COLOR: Black SKU: EVTB2U807 800ml COLOR: Purplish Red