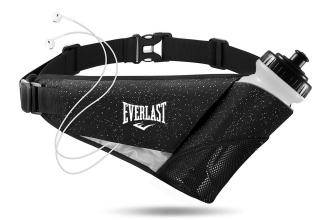

#### **HYDRATION BELT**

Running belt with large pocket can hold smartphones, keys, money, cards, and other essentials. Fully adjustable strap to accommodate your waist.

Running belt with multifunctional pockets.

Zipper pocket to hold smartphones, keys, money, inhaler, and other essentials.

SKU: EVHY3W101 COLOR: Black

ity Water

Waterproof

Adjustable Belt

DESIGNED TO BRING OUT THE FIGHTING SPIRIT IN EVERYONE.

**HYDRATION** 