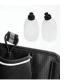

#### **HYDRATION RUNNING BELT WITH 2 BOTTLES 10 OZ**

Comfortable and bounce-free runners belt

Fits snugly enough to always stay comfortably in place.

Includes two bottles with push-pull caps for easy access to hydration during your run.

ZIP POCKETS – Front stash pouch for gels, keys etc. Fits 6.5 Inch Smartphones.

SKU: EVHY3W103 COLOR: Black / Neon Yellow

2 Bottles with Large Capacity

Gel-based Interior Lining

Night Reflecto

Adjustable Belt