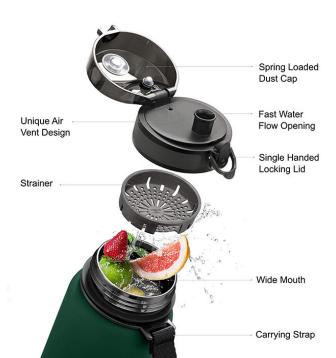

# STAINLESS STEEL BOTTLE

LARGE CAPACITY: 2.5 LITERS LARGE CAPACITY

Leak-proof

It's a double-walled insulation.

It keeps your drink COLD for up to 24 hours, and HOT for up to 12 hours.

SKU: EVSS2U501 COLOR: CLOUDY BLACK SKU: EVSS2U508 COLOR: PEAKS WHITE