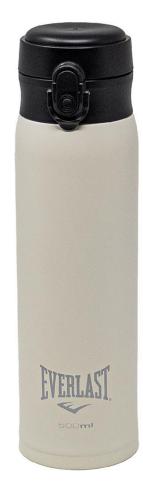

### STAINLESS STEEL BOTTLE

ODORLESS, DURABLE, NON TOXIC, ANTI-BACTERIAL, LEAK PROOF COVER.

Double-walled and vacuum-sealed.

Keeps contents hot or cold for hours, does not sweat nor burn your hand. Contoured design makes the bottle easy to hold.

SKU: EVSS9Y200 COLOR: Black