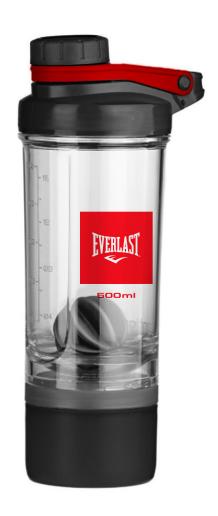

# SHAKER BOTTLE MIXING & STORING

SUITABLE FOR SPORTS, TRAVEL, CAMPING AND HOME USE. CAPACITY: 20 OUNCES (600 ML)

Our Shaker is specially designed to mix powdered drinks with ease and without clumps.

Includes storage compartments for nutritional supplements, vitamins, keys, snacks and much more.

Besides creating the perfect shake, it allows you to store and carry what you need in your daily active life.

**SKU:** EVSH9Y600 **COLOR:** Grey / Orange