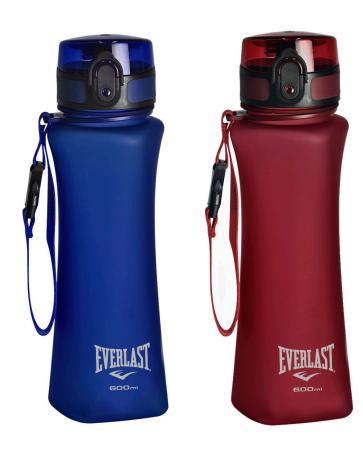

## TRITAN BOTTLE

STYLISH, DURABLE, CLEAR, SAFE

Store liquids safely in the -10°C to 96°C temperature range. Convenient carrying lanyard handle. Easy to use with single click push buttom lid. Quality Tests: LFGB / SGS / BPA FREE

SKU: EVTB9Y003 COLOR: Navy SKU: EVTB9Y005 COLOR: Red