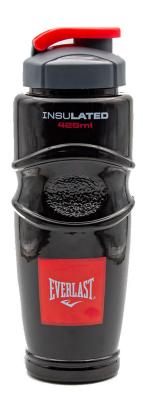

# **HYDRATION BOTTLE**

STYLISH, DURABLE, CLEAR, SAFE

The double-wall construction keeps heat out and cold in. Fits standard bicycle water bottlecages.

425ml

SKU: EVIB1P420-Bk COLOR: Black SKU: EVIB1P420-BL COLOR: Blue SKU: EVIB1P420-CH COLOR: Charcoal