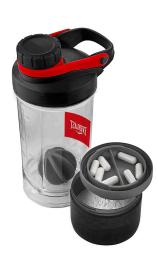

# **SHAKER BOTTLE MIXING & STORING**

SUITABLE FOR SPORTS, TRAVEL, CAMPING AND HOME USE. CAPACITY: 17 OUNCES (500 ML)

Our Shaker is specially designed to mix powdered drinks with ease and without clumps.

Includes storage compartments for nutritional supplements, vitamins, keys, snacks and much more.

Besides creating the perfect shake, it allows you to store and carry what you need in your daily active life.

SKU: EVSH9Y500 COLOR: Black / Red