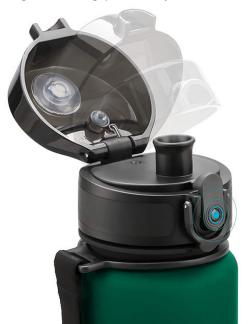

**LOCKING CAP**Single-hand Pressing open with safety lock seal

Fast flow

Leak proof