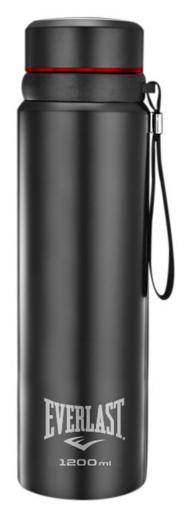

# STAINLESS STEEL BOTTLE

ODORLESS, DURABLE, NON TOXIC, ANTI-BACTERIAL, LEAK PROOF COVER.

Double-walled and vacuum-sealed.

Keeps contents hot or cold for hours, does

Keeps contents hot or cold for hours, does not sweat nor burn your hand. Contoured design makes the bottle easy to hold.

SKU: EVSS9Y101 COLOR: Black SKU: EVSS9Y105 COLOR: Wooden Blue SKU: EVSS9Y108 COLOR: White