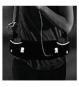

#### **HYDRATION BELT**

Running belt with large pocket can hold smartphones, keys, money, cards, and other essentials. Fully adjustable strap to accommodate your waist.

Running belt with multifunctional pockets.

Zipper pocket to hold smartphones, keys, money, inhaler, and other essentials.

SKU: EVHY3W101 COLOR: Black

ity Water

Waterproof

Adjustable Belt

DESIGNED TO BRING OUT THE FIGHTING SPIRIT IN EVERYONE.

**HYDRATION** 