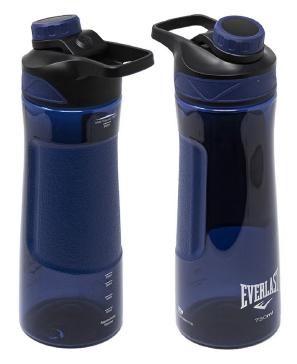

## **HYDRATION BOTTLE**

STYLISH, DURABLE, CLEAR, SAFE

All purpose sports squeeze bottles lightweight, portable, and ideal for Exercise, fitness, cycling, these 750ml drink bottles help you stay hydrated and on the go.

750ml

SKU: EVIB1P750-BK COLOR: Black SKU: EVIB1P750-BL COLOR: Blue

SKU: EVIB1P750-MB COLOR: Moroccan Blue