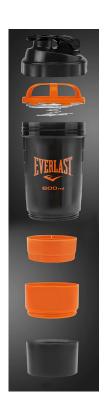

# SHAKER BOTTLE MIXING & STORING

SUITABLE FOR SPORTS, TRAVEL, CAMPING AND HOME USE. CAPACITY: 20 OUNCES (600 ML)

Our Shaker is specially designed to mix powdered drinks with ease and without clumps.

Includes storage compartments for nutritional supplements, vitamins, keys, snacks and much more.

Besides creating the perfect shake, it allows you to store and carry what you need in your daily active life.

**SKU:** EVSH9Y600 **COLOR:** Grey / Orange