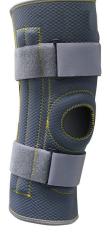

HINGED KNEE STABILIZER:

Dual Stabilizers Help Provide Medial And Lateral Support

SKU: EVNKS550 COLOR: Grey S M L XL

#### DUAL STRAP KNEE BRACE

PROVIDE TARGETED COMPRESSION AND SUPPORT, RELIEVE PAIN FROM RUNNER'S OR JUMPER'S KNEE

Overlapping two strap closure offers wide range of personalized secure fit and preferred compression support.

Compression tubes provide targeted compression and support.

Relieve pain from runner's or jumper's knee Breathable, mesh fabric allows for a comfortable fit.

SKU: EVNKS200 COLOR: Black S/M - L/XL