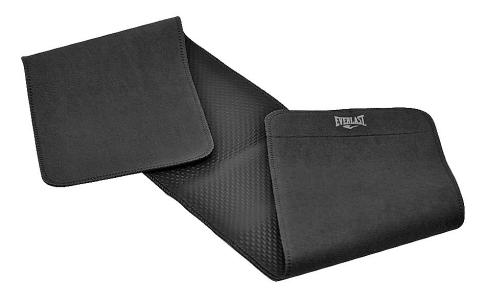

#### CONTOURED SLIMMER BELT

Reduce your waistband Preserve body heat Comfortable and lightweight Adjustable fit

**9**<sup>33</sup> 8.5"X44" 22cm x 112cm

SKU: EVDW5S13 COLOR: Grey / Black

.....

SKU: EVNBS330 COLOR: Black S M L XL

SKU: EVFA1S48-BU Color: Burgundy

**8**" x 40" x 3mm