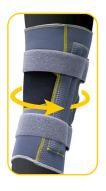

#### UNIVERSAL KNEE BRACE

PROVIDE TARGETED COMPRESSION AND SUPPORT, RELIEVE PAIN FROM RUNNER'S OR JUMPER'S KNEE

Anatomical contoured design provides optimal fit and compression support throughout Full range of motion.

Air flow neoprene provides moisture wicking compression for therapeutic warmth and healing. Compression padding provides targeted compression and support, relieve pain from Runner's or jumper's knee.

3 strap closure offers wide range of personalized secure fit and preferred compression support.

SKU: EVNKU770 COLOR: Black

.....