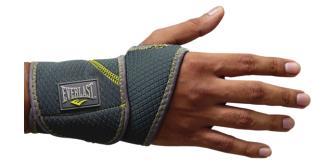

#### NEOPRENE WRIST SUPPORT

The everlast neoprene wrist support is made from high quality neoprene rubber which provides constant uniform compression and support.

It also retains warmth which increases blood circulation to the injured area therefore promoting natural healing and comfort, in addition the warming effects on muscles and joints increase flexibility to help prevent sporting injuries.

SKU: EVNWS880 COLOR: Grey ONE