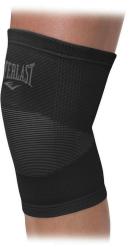

#### **ELASTIC KNEE SUPPORT**

MAXIMUM SUPPORT AND STABILITY COMPRESSION AND HEAT RETENTION COMFORTABLE FIT

This product is designed and anatomically cut to fit the natural contour and shape of your body. Our construction technology and innovative materials provide the best overall support while feeling comfortable with each movement. Everlast products will minimize the possibility of future injury when being worn during strenuous activities.

\_\_\_\_\_

SKU: EVEK161 COLOR: Black S M L XL