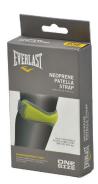

### **NEOPRENE PATELLA STRAP**

FULLY ADJUSTABLE PATELLA KNEE STRAP ONE SIZE FITS ALL

This product is designed and anatomically cut to fit the natural contour and shape of your body. Our construction technology and innovative materials provide the best overall support while feeling comfortable with each movement. Everlast products will minimize the possibility of future injury when being worn during strenuous activities.

This fully adjustable patella tendon knee support helps to Ease painful, sore and weak knee joints by providing added Compression against the patellar tendon.

.....

SKU: EVPTS990-NYWCOLOR: Neon YellowSKU: EVPTS990-NORCOLOR: Neon OrangeSKU: EVPTS990COLOR: Grey