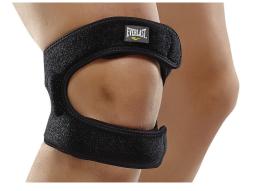

#### DUAL STRAP KNEE BRACE

PROVIDE TARGETED COMPRESSION AND SUPPORT, RELIEVE PAIN FROM RUNNER'S OR JUMPER'S KNEE

Overlapping two strap closure offers wide range of personalized secure fit and preferred compression support.

Compression tubes provide targeted compression and support.

Relieve pain from runner's or jumper's knee Breathable, mesh fabric allows for a comfortable fit.

SKU: EVNKS200 COLOR: Black S/M - L/XL