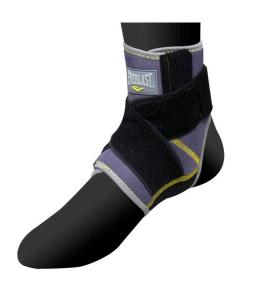

#### UNIVERSAL NEOPRENE ANKLE SUPPORT

Maximum support and stability, compression And heat retention comfortable fit.

This product is designed and anatomically cut to fit the natural contour and shape of your body. Our construction technology and innovative materials provide the best overall support while feeling comfortable with each movement.

Everlast products willminimize the possibility of future injury when being worn during strenuous activities.

SKU: EVNAS110 COLOR: Grey