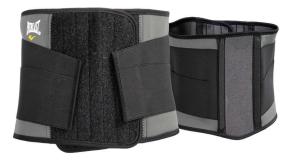

#### **NEOPRENE BACK SUPPORT**

SYSTEM FOR MAXIMUM ABDOMINAL AND BACK SUPPORT. ENCOURAGE CORRECT POSTURE. VELCRO CLOUSURE FOR ADJUSTABLE FIT.

System for maximum abdominal and back support.

Encourage correct posture.

Velcro clousure for adjustable fit.

this product is designed and anatomically cut to fit the natural contour and shapeof your body.

our construction technology and innovative materials provide the best overall support while feeling comfortable with each movement.