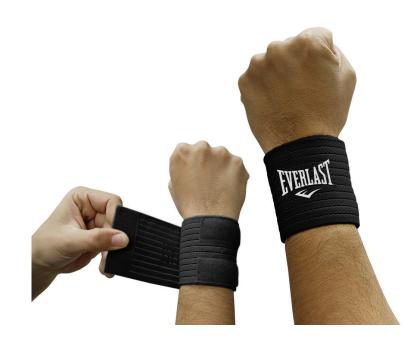

#### **ELASTIC WRIST SUPPORT**

SUPPORT AND STABILITY COMPRESSION AND HEAT RETENTION COMFORTABLE FIT

This product is designed and anatomically cut to fit the natural contour and shape of your body. Our construction technology and innovative materials provide the best overall support while feeling comfortable with each movement. Everlast products will minimize the possibility of future injury when being worn during strenuous activities.

.....

SKU: EVEW160 COLOR: Beige