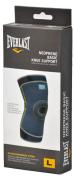

#### **NEOPRENE BACK SUPPORT**

SYSTEM FOR MAXIMUM ABDOMINAL AND BACK SUPPORT. ENCOURAGE CORRECT POSTURE. VELCRO CLOUSURE FOR ADJUSTABLE FIT.

System for maximum abdominal and back support.

Encourage correct posture.

Velcro clousure for adjustable fit.

this product is designed and anatomically cut to fit the natural contour and shapeof your body.

our construction technology and innovative materials provide the best overall support while feeling comfortable with each movement.

.....

SKU: EVNBS330 COLOR: Black S M L XL

SKU: EVFA1S48-BU Color: Burgundy

**8**" x 40" x 3mm