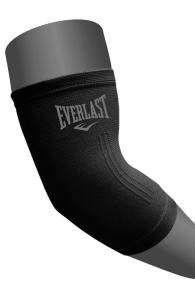

#### **ELASTIC ELBOW SUPPORT**

SUPPORT AND STABILITY COMPRESSION AND HEAT RETENTION COMFORTABLE FIT

This product is designed and anatomically cut to fit the natural contour and shape of your body. Our construction technology and innovative materials provide the best overall support while feeling comfortable with each movement. Everlast products will minimize the possibility of future injury when being worn during strenuous activities.

**SKU:** EVEE164 **COLOR:** Black S M L XL

ONE SIZE