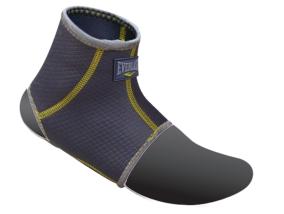

#### BASIC NEOPRENE ANKLE SUPPORT

Maximum support and stability, compression And heat retention comfortable fit.

This product is designed and anatomically cut to fit the natural contour and shape of your body. Our construction technology and innovative materials provide the best overall support while feeling comfortable with each movement.

Everlast products willminimize the possibility of future injury when being worn during strenuous activities.

SKU: EVNAS220 COLOR: Grey

SMLXL