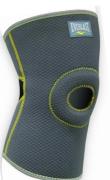

#### NEOPRENE BASIC KNEE SUPPORT

Anatomically designed to contour to the shape of your knee provides even compression and support.

OPEN PATELLA: full movement and flexibility of the joint while you exercise.

Pain relief: form-fitting design conforms to your every movement, simultaneously allowing a complete range of motion and absorbing the shock of high-impact activity.

Ideal preventive solution for fans of running, hiking, tennis, soccer, volleyball, cycling, basketball, softball, baseball, crossfit, weightlifting and many other sports activities!

SKU: EVNKS440 COLOR: Grey S M L XL