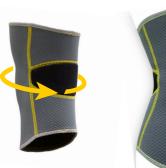

#### **ELASTIC ELBOW SUPPORT**

SUPPORT AND STABILITY COMPRESSION AND HEAT RETENTION COMFORTABLE FIT

This product is designed and anatomically cut to fit the natural contour and shape of your body. Our construction technology and innovative materials provide the best overall support while feeling comfortable with each movement. Everlast products will minimize the possibility of future injury when being worn during strenuous activities.

**SKU:** EVEE164 **COLOR:** Black S M L XL

ONE SIZE