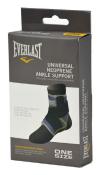

#### UNIVERSAL NEOPRENE ANKLE SUPPORT

Maximum support and stability, compression And heat retention comfortable fit.

This product is designed and anatomically cut to fit the natural contour and shape of your body. Our construction technology and innovative materials provide the best overall support while feeling comfortable with each movement.

Everlast products willminimize the possibility of future injury when being worn during strenuous activities.

SKU: EVNAS110 COLOR: Grey