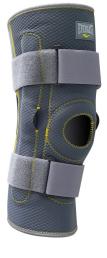

#### NEOPRENE REINFORCED KNEE SUPPORT

Strong velcros: double strap design and durable velcro allow for secured Reinforcement and a guaranteed fit, while the low surface friction makes sliding the brace on and off your leg effortless.

.....

OPEN PATELLA: full movement and flexibility of the joint while you exercise.

PAIN RELIEF: form-fitting design conforms to your every movement, simultaneously allowing a complete range of motion and absorbing the shock of high-impact activity.

HINGED KNEE STABILIZER:

Dual Stabilizers Help Provide Medial And Lateral Support

SKU: EVNKS550 COLOR: Grey S M L XL