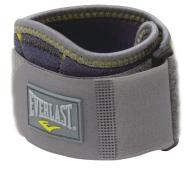

#### **ELASTIC ELBOW SUPPORT**

SUPPORT AND STABILITY COMPRESSION AND HEAT RETENTION COMFORTABLE FIT

This product is designed and anatomically cut to fit the natural contour and shape of your body. Our construction technology and innovative materials provide the best overall support while feeling comfortable with each movement. Everlast products will minimize the possibility of future injury when being worn during strenuous activities.

**SKU:** EVEE164 **COLOR:** Black S M L XL

ONE SIZE