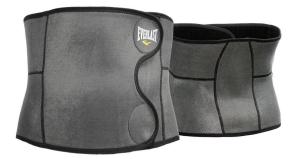

#### **NEOPRENE WAISTBAND**

Everlast waistband designed to help you lose weight. Preserves body heat and promotes water loss during exercise. High-quality neoprene construction.

Comfortable and lightweight, easy velcro closure adjustable fit It provides extra back support when walking or exercising.

> SKU: EVFA1S48-BK COLOR: Black

SKU: EVFA1S48-GY COLOR: Grey EVERLAS

**10**<sup>33</sup> 10" x 40" x 3mm

High-quality neoprene construction.

**NEOPRENE WAISTBAND** Everlast waistband designed to help you lose weight. Preserves body heat and promotes water loss during exercise.

Comfortable and lightweight, easy velcro closure adjustable fit It provides extra back support when walking or exercising.

SKU: EVFA1S40-BK **COLOR:** Black

SKU: EVFA1S40-CH **COLOR:** Charcoal / Black

SKU: EVFA1S40-NA COLOR: Navy / Black