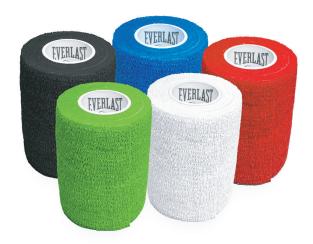

#### ATHLETIC WRAP

STICKS TO ITSELF, NOT TO SKIN OR HAIR

Self-adhesive Design: these elastic bandages are far better than the non-adhesive ones as they have self-adhering ability so that the tape doesn't loosen and fall off easily. Great therapeutic value: our tapes are sterile and they have great medicinal value, which is good for swelling, sprain and general soreness.

SKU: EVAT61101 COLOR: Black SKU: EVAT61102 COLOR: Blue SKU: EVAT61103 COLOR: Red SKU: EVAT61104 COLOR: Neon Green SKU: EVAT61105 COLOR: White