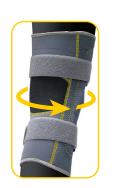

#### NEOPRENE REINFORCED KNEE SUPPORT

Strong velcros: double strap design and durable velcro allow for secured Reinforcement and a guaranteed fit, while the low surface friction makes sliding the brace on and off your leg effortless.

.....

OPEN PATELLA: full movement and flexibility of the joint while you exercise.

PAIN RELIEF: form-fitting design conforms to your every movement, simultaneously allowing a complete range of motion and absorbing the shock of high-impact activity.

HINGED KNEE STABILIZER:

Dual Stabilizers Help Provide Medial And Lateral Support

SKU: EVNKS550 COLOR: Grey S M L XL