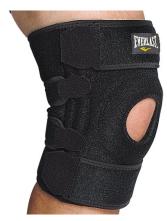

#### NEOPRENE DELUXE KNEE SUPPORT

Anatomically designed to contour to the shape of your knee provides even compression and support Straps for secure, customizable fit.

Neoprene-blend material for warmth and durability Patella buttress helps manage chondromalacia (Irritated kneecap) Smooth edges for comfort Back mesh ventilation for breathability and reduced Bunching behind knee.

.....

Hinged knee stabilizer, Maximum support and stability, Compression and heat retention Comfortable fit

SKU: EVNKS660 COLOR: Grey S M L XL