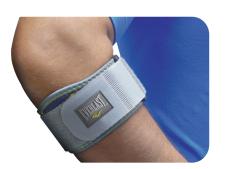

#### **TENNIS ELBOW SUPPORT**

Maximum support and stability, compression

And heat retention comfortable fit.

This product is designed and anatomically cut to fit the natural contour and shape of your body.

Our construction technology and innovative materials provide the best overall support while feeling comfortable with each movement.

Everlast products willminimize the possibility of future injury when being worn during strenuous activities.

SKU: EVTES770 COLOR: Grey