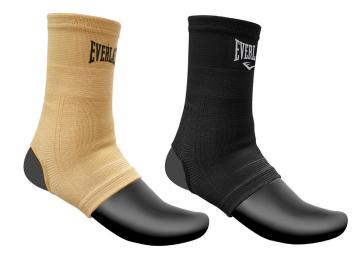

#### ELASTIC ANKLE SUPPORT

SUPPORT AND STABILITY COMPRESSION AND HEAT RETENTION COMFORTABLE FIT

This product is designed and anatomically cut to fit the natural contour and shape of your body. Our construction technology and innovative materials provide the best overall support while feeling comfortable with each movement. Everlast products will minimize the possibility of future injury when being worn during strenuous activities.

.....

SKU: EVEA168 COLOR: Beige S M L XL SKU: EVEA161 COLOR: Black

.....

DEPORTIVA INTL. S.A. An authorized licensee of Everlast worldwide inc, Via España #14 Edificio Deportes Jimmy, Panamá T (507) 300.3075 / F (507) 300.3082