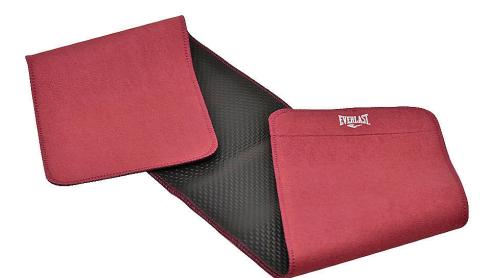

#### CONTOURED SLIMMER BELT

Reduce your waistband Preserve body heat Comfortable and lightweight Adjustable fit

**9**<sup>33</sup> 8.5"X44" 22cm x 112cm

SKU: EVDW5S13 COLOR: Grey / Black

.....

SKU: EVNBS330 COLOR: Black S M L XL

SKU: EVFA1S48-BU Color: Burgundy

**8**" x 40" x 3mm