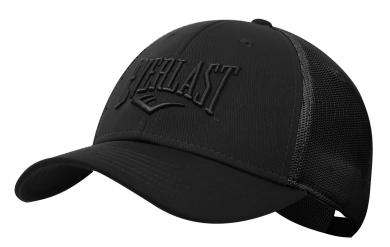

### Adjustable Cap **COACH**

Adjustable Hat features a six-panel design with an adjustable back closure for a custom fit. Combines the classic look and feel of a trucker hat, plus mesh panels to keep you cool on and off your board.

3D EMBROIDERED EVERLAST LOGO DESIGN ON THE FRONT UNISEX

SKU: EV1CCJ112 COLOR: Navy

SKU: EV1CCJ111 COLOR: Black