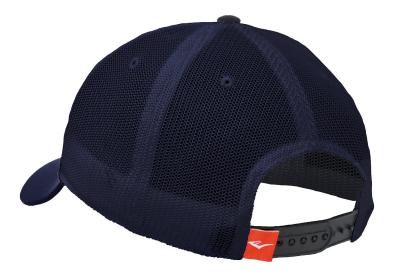

### Adjustable Cap **COACH**

Adjustable Hat features a six-panel design with an adjustable back closure for a custom fit. Combines the classic look and feel of a trucker hat, plus mesh panels to keep you cool on and off your board.

3D EMBROIDERED EVERLAST LOGO DESIGN ON THE FRONT UNISEX

SKU: EV1CCJ112 COLOR: Navy

SKU: EV1CCJ111 COLOR: Black