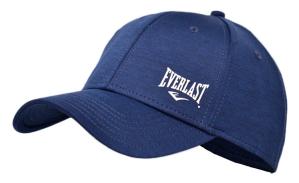

### Adjustable Hat **ECON II**

Sportswear Cap sets you up with soft cotton and a classic 6-panel design for all day comfort. Its adjustable velcro strap lets you easily personalize your fit.

TPU ECON LOGO DESIGN ON THE FRONT ADJUSTABLE CLOSURE UNISEX

SKU: EV1CCJ662 COLOR: DARK GREY

SKU: EV1CCJ663 COLOR: NAVY

SKU: EVOCCJ673 COLOR: Navy Melange

SKU: EVOCCJ671 COLOR: Black Melange

**SKU:** EVOCCJ670 **COLOR:** Black Melange