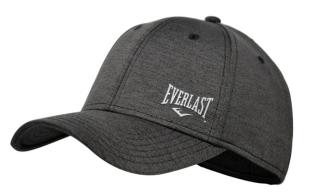

### Adjustable Hat **ECON II**

Sportswear Cap sets you up with soft cotton and a classic 6-panel design for all day comfort. Its adjustable velcro strap lets you easily personalize your fit.

TPU ECON LOGO DESIGN ON THE FRONT ADJUSTABLE CLOSURE UNISEX

SKU: EV1CCJ662 COLOR: DARK GREY

SKU: EV1CCJ663 COLOR: NAVY

SKU: EVOCCJ673 COLOR: Navy Melange

SKU: EVOCCJ671 COLOR: Black Melange

**SKU:** EVOCCJ670 **COLOR:** Black Melange