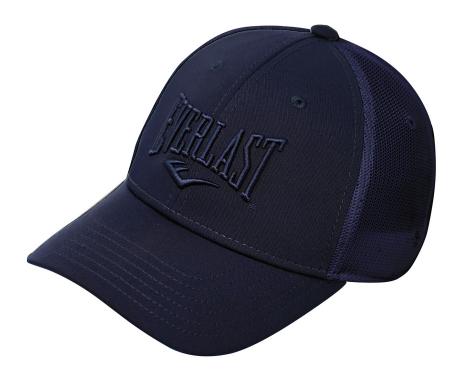

### Adjustable Cap **COACH**

Adjustable Hat features a six-panel design with an adjustable back closure for a custom fit. Combines the classic look and feel of a trucker hat, plus mesh panels to keep you cool on and off your board.

3D EMBROIDERED EVERLAST LOGO DESIGN ON THE FRONT UNISEX

SKU: EV1CCJ112 COLOR: Navy

SKU: EV1CCJ111 COLOR: Black