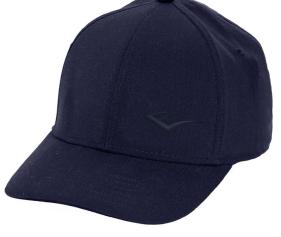

### Adjustable Cap

Hat is made stretch fabric with perforations to help you stay dry and comfortable. Laser perforations on the side enhance ventilation and adds a unique design. adjustable velcro strap lets you easily personalize your fit.

TPU ECON LOGO DESIGN ON THE FRONT ONE SIZE FITS MOST UNISEX

SKU: EV1CCJ333 COLOR: Navy

SKU: EV1CCJ334 COLOR: Green