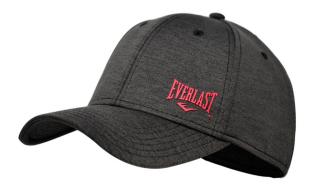

### Adjustable Hat **ECON II**

Sportswear Cap sets you up with soft cotton and a classic 6-panel design for all day comfort. Its adjustable velcro strap lets you easily personalize your fit.

TPU ECON LOGO DESIGN ON THE FRONT ADJUSTABLE CLOSURE UNISEX

SKU: EV1CCJ662 COLOR: DARK GREY

SKU: EV1CCJ663 COLOR: NAVY

SKU: EVOCCJ673 COLOR: Navy Melange

SKU: EVOCCJ671 COLOR: Black Melange

**SKU:** EVOCCJ670 **COLOR:** Black Melange