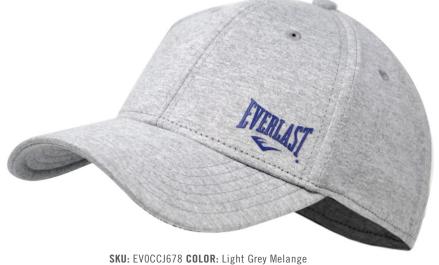

### Adjustable Hat **ECON II**

Sportswear Cap sets you up with soft cotton and a classic 6-panel design for all day comfort. Its adjustable velcro strap lets you easily personalize your fit.

TPU ECON LOGO DESIGN ON THE FRONT ADJUSTABLE CLOSURE UNISEX

SKU: EV1CCJ662 COLOR: DARK GREY

SKU: EV1CCJ663 COLOR: NAVY

SKU: EVOCCJ673 COLOR: Navy Melange

SKU: EVOCCJ671 COLOR: Black Melange

**SKU:** EVOCCJ670 **COLOR:** Black Melange