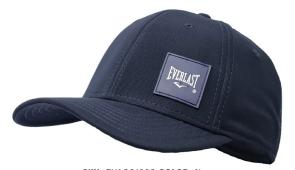

### Adjustable Cap

Hat is made stretch fabric with perforations to help you stay dry and comfortable. Laser perforations on the side enhance ventilation and adds a unique design. adjustable velcro strap lets you easily personalize your fit.

TPU ECON LOGO DESIGN ON THE FRONT ONE SIZE FITS MOST UNISEX

SKU: EV1CCJ333 COLOR: Navy

SKU: EV1CCJ334 COLOR: Green