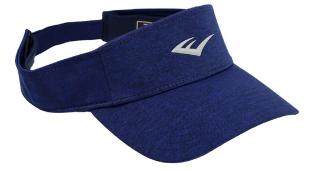

#### **VISORS**

Everlast Visor helps shield your eyes from the sun with a lightweight, breathable design. adjustable back closure for a custom fit.

TPU ECON LOGO DESIGN ON THE FRONT ELASTIC BACK STRAP STRETCHES FOR A CUSTOM FIT. UNISEX