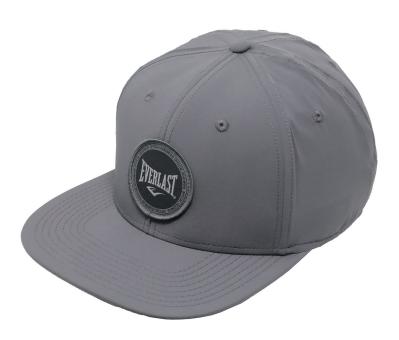

SKU: EV1CCJ002 COLOR: Grey

### Adjustable Cap

Hat is made stretch fabric with perforations to help you stay dry and comfortable. Laser perforations on the side enhance ventilation and adds a unique design. adjustable velcro strap lets you easily personalize your fit.

TPU ECON LOGO DESIGN ON THE FRONT ONE SIZE FITS MOST UNISEX

SKU: EV1CCJ333 COLOR: Navy

SKU: EV1CCJ334 COLOR: Green