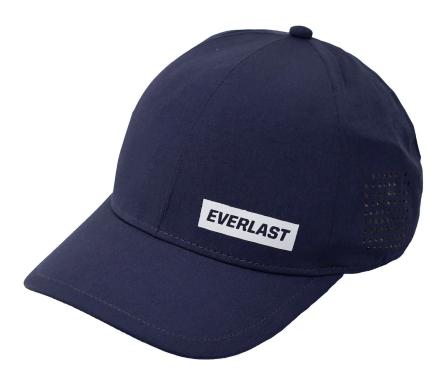

### Adjustable Cap

Hat is made stretch fabric with perforations to help you stay dry and comfortable. Laser perforations on the side enhance ventilation and adds a unique design. adjustable velcro strap lets you easily personalize your fit.

TPU ECON LOGO DESIGN ON THE FRONT ONE SIZE FITS MOST UNISEX

SKU: EV1CCJ333 COLOR: Navy

SKU: EV1CCJ334 COLOR: Green