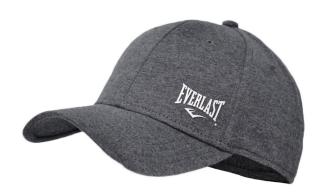

### Adjustable Hat **ECON II**

Sportswear Cap sets you up with soft cotton and a classic 6-panel design for all day comfort. Its adjustable velcro strap lets you easily personalize your fit.

TPU ECON LOGO DESIGN ON THE FRONT ADJUSTABLE CLOSURE UNISEX

SKU: EV1CCJ662 COLOR: DARK GREY

SKU: EV1CCJ663 COLOR: NAVY

SKU: EVOCCJ673 COLOR: Navy Melange

SKU: EVOCCJ671 COLOR: Black Melange

**SKU:** EVOCCJ670 **COLOR:** Black Melange