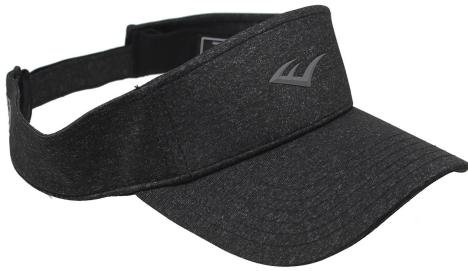

#### **VISORS**

Everlast Visor helps shield your eyes from the sun with a lightweight, breathable design. adjustable back closure for a custom fit.

TPU ECON LOGO DESIGN ON THE FRONT ELASTIC BACK STRAP STRETCHES FOR A CUSTOM FIT. UNISEX