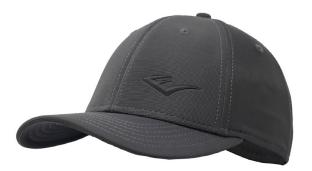

## Fitted Cap SIGNATURE II

Hat combines stretchy, sweat-wicking fabric with breathable mesh panels to help keep you comfortable throughout every round. Soft mesh panels enhance ventilation.

Snapback closure lets you adjust the fit.RUBBER PATCH EVERLAST DESIGN ON THE SIDE FRONT ONE SIZE FITS MOST UNISEX

SKU: EV1CCJ441 COLOR: Black

SKU: EV1CCJ442 COLOR: Navy

SKU: EV1CCJ443 COLOR: Grey

**SKU:** EV1CCJ444 **COLOR:** Burgundy