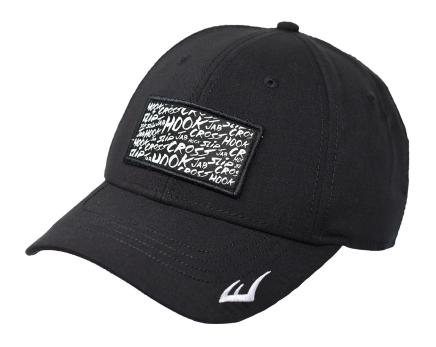

### Adjustable Cap **HOOK**

Front patch

Adjustable closure at back provides a personalized fit. Embroidered eyelets add breathability.

FRONT PATCH READS "HOOK JAB CROSS" LOGO DESIGN ADJUSTABLE CLOSURE UNISEX

SKU: EV1CCJ661 COLOR: BLACK