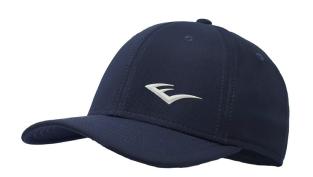

## Fitted Cap SIGNATURE II

Hat combines stretchy, sweat-wicking fabric with breathable mesh panels to help keep you comfortable throughout every round. Soft mesh panels enhance ventilation.

Snapback closure lets you adjust the fit.RUBBER PATCH EVERLAST DESIGN ON THE SIDE FRONT ONE SIZE FITS MOST UNISEX

SKU: EV1CCJ441 COLOR: Black

SKU: EV1CCJ442 COLOR: Navy

SKU: EV1CCJ443 COLOR: Grey

**SKU:** EV1CCJ444 **COLOR:** Burgundy