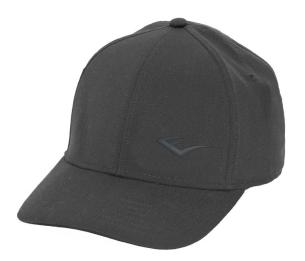

### Adjustable Cap

Hat is made stretch fabric with perforations to help you stay dry and comfortable. Laser perforations on the side enhance ventilation and adds a unique design. adjustable velcro strap lets you easily personalize your fit.

TPU ECON LOGO DESIGN ON THE FRONT ONE SIZE FITS MOST UNISEX

SKU: EV1CCJ333 COLOR: Navy

SKU: EV1CCJ334 COLOR: Green