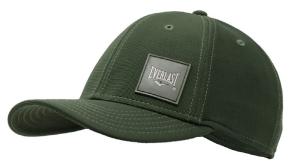

### Adjustable Cap

Hat is made stretch fabric with perforations to help you stay dry and comfortable. Laser perforations on the side enhance ventilation and adds a unique design. adjustable velcro strap lets you easily personalize your fit.

TPU ECON LOGO DESIGN ON THE FRONT ONE SIZE FITS MOST UNISEX

SKU: EV1CCJ333 COLOR: Navy

SKU: EV1CCJ334 COLOR: Green