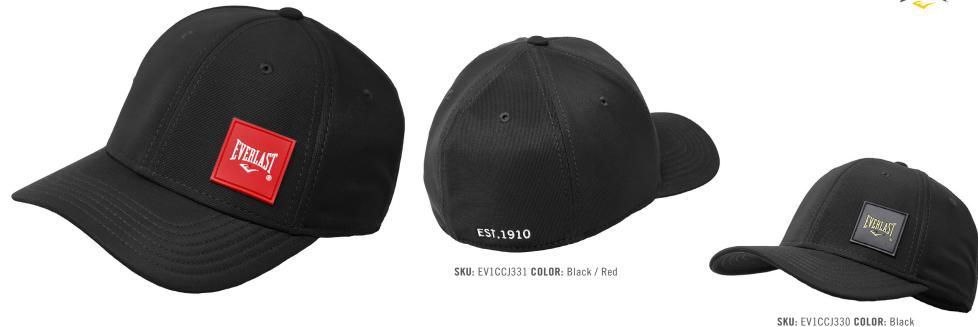

## Fitted Cap SIGNATURE II

Hat combines stretchy, sweat-wicking fabric with breathable mesh panels to help keep you comfortable throughout every round. Soft mesh panels enhance ventilation.

Snapback closure lets you adjust the fit.RUBBER PATCH EVERLAST DESIGN ON THE SIDE FRONT ONE SIZE FITS MOST UNISEX

SKU: EV1CCJ441 COLOR: Black

SKU: EV1CCJ442 COLOR: Navy

SKU: EV1CCJ443 COLOR: Grey

**SKU:** EV1CCJ444 **COLOR:** Burgundy