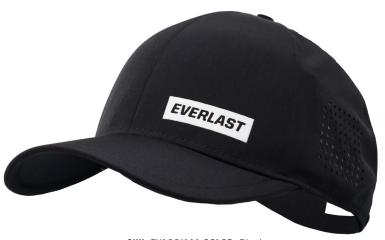

### Adjustable Cap

Hat is made stretch fabric with perforations to help you stay dry and comfortable. Laser perforations on the side enhance ventilation and adds a unique design. adjustable velcro strap lets you easily personalize your fit.

TPU ECON LOGO DESIGN ON THE FRONT ONE SIZE FITS MOST UNISEX

SKU: EV1CCJ333 COLOR: Navy

SKU: EV1CCJ334 COLOR: Green