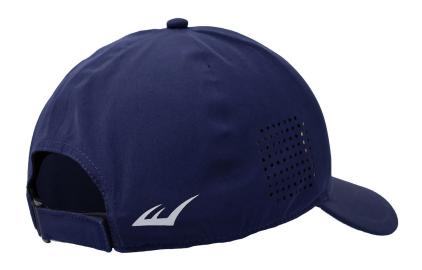

### Adjustable Cap

Hat is made stretch fabric with perforations to help you stay dry and comfortable. Laser perforations on the side enhance ventilation and adds a unique design. adjustable velcro strap lets you easily personalize your fit.

TPU ECON LOGO DESIGN ON THE FRONT ONE SIZE FITS MOST UNISEX

SKU: EV1CCJ333 COLOR: Navy

SKU: EV1CCJ334 COLOR: Green