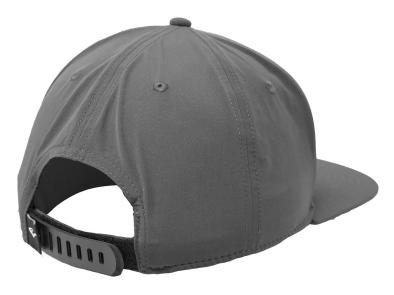

SKU: EV1CCJ002 COLOR: Grey

### Adjustable Cap

Hat is made stretch fabric with perforations to help you stay dry and comfortable. Laser perforations on the side enhance ventilation and adds a unique design. adjustable velcro strap lets you easily personalize your fit.

TPU ECON LOGO DESIGN ON THE FRONT ONE SIZE FITS MOST UNISEX

SKU: EV1CCJ333 COLOR: Navy

SKU: EV1CCJ334 COLOR: Green