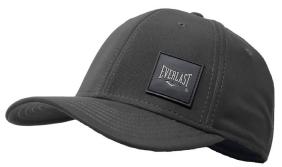

### Fitted Cap **ECOFIT**

Sportswear Cap sets you up with soft cotton and a classic 6-panel design for all day comfort. Embroidered eyelets enhance ventilation.

Snapback closure adjusts for a personalized fit.

TPU ECON LOGO DESIGN ON THE FRONT ONE SIZE FITS MOST UNISEX

SKU: EV1CCJ551 COLOR: Black

SKU: EV1CCJ552 COLOR: Grey