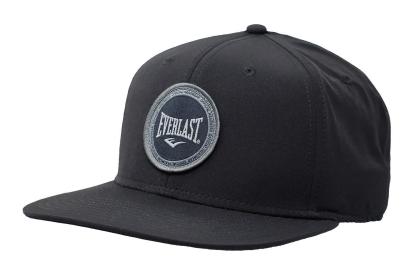

PATCH EVERLAST LOGO OFFICIAL HEADWEAR DESIGN ON THE FRONT ADJUSTABLE COVERAGE.
UNISEX

SKU: EV1CCJ001 COLOR: Black

SKU: EV1CCJ222 COLOR: Navy

SKU: EV1CCJ221 COLOR: Black