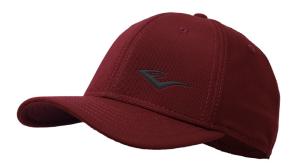

## Fitted Cap SIGNATURE II

Hat combines stretchy, sweat-wicking fabric with breathable mesh panels to help keep you comfortable throughout every round. Soft mesh panels enhance ventilation.

Snapback closure lets you adjust the fit.RUBBER PATCH EVERLAST DESIGN ON THE SIDE FRONT ONE SIZE FITS MOST UNISEX

SKU: EV1CCJ441 COLOR: Black

SKU: EV1CCJ442 COLOR: Navy

SKU: EV1CCJ443 COLOR: Grey

**SKU:** EV1CCJ444 **COLOR:** Burgundy