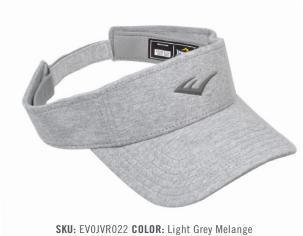

#### **VISORS**

Everlast Visor helps shield your eyes from the sun with a lightweight, breathable design. adjustable back closure for a custom fit.

TPU ECON LOGO DESIGN ON THE FRONT ELASTIC BACK STRAP STRETCHES FOR A CUSTOM FIT. UNISEX