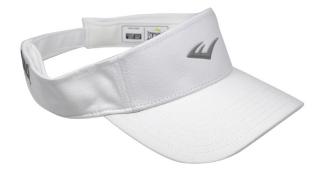

#### **VISORS**

Everlast Visor helps shield your eyes from the sun with a lightweight, breathable design. adjustable back closure for a custom fit.

TPU ECON LOGO DESIGN ON THE FRONT ELASTIC BACK STRAP STRETCHES FOR A CUSTOM FIT. UNISEX