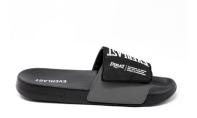

#### Men's Slide

Features a printed logo on one of the straps. The other strap features a print color in grey. The ergonomic sole and straps keeps your feet steady and provide you with the comfort and stability you deserve. Inner straps have soft quilted fabric for better comfort.

ADJ LABEL SLIDES SKU: EVSD20881 COLOR: Black / Grey

UNISEX SLIDE SKU: EVSD2071M / EVSD2071W COLOR: Black

EVERLAST

Made with skin-friendly durable EVA material, super lightweight, breathable.

The deep heel cup and concave vamp with roomy toe box wraps around the whole foot absorbing impact to protect your toes safe Built with 1.7inch thick sole enhance cushioning just like walking on cloud.