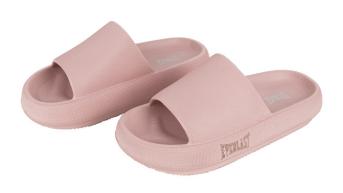

WOMEN SLIDE SKU: EVSD2077W COLOR: Pink

An essential accessory for anyone

gentle to the skin.

Useful and comfortable to wear, these flip flops will show off your sense of style at every step, from the

pool to the beach or gym. made of a material that is