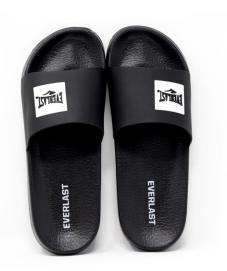

SEAL SLIDES SKU: EVSD20118 COLOR: White / Red

LOGO SLIDES SKU: EVSD20201 COLOR: Black

#### Men's Slide

Features a raised logo on the front of the band. The ergonomic sole and band keep your feet steady and provide you with the comfort and stability you deserve. Inner band has a soft quilted fabric for better comfort.