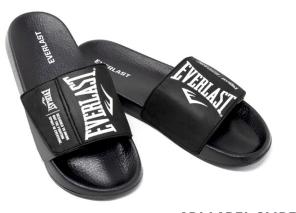

#### Men's Slide

Features a raised logo on the front of the band. The ergonomic sole and band keep your feet steady and provide you with the comfort and stability you deserve. Inner band has a soft quilted fabric for better comfort.