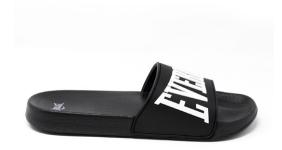

SEAL SLIDES SKU: EVSD20118 COLOR: White / Red

LOGO SLIDES SKU: EVSD20201 COLOR: Black

#### Men's Slide

Features a raised logo on the front of the band. The ergonomic sole and band keep your feet steady and provide you with the comfort and stability you deserve. Inner band has a soft quilted fabric for better comfort.