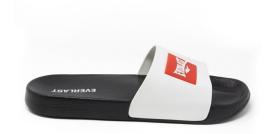

SEAL SLIDES SKU: EVSD20118 COLOR: White / Red

LOGO SLIDES SKU: EVSD20201 COLOR: Black

#### Men's Slide

Feature a raised logo on the horizontal band. The ergonomic sole and band keep your feet steady and provide you with the comfort and stability you deserve.

MEN SIZE 7 / 12 7/1 - 8/2 - 9/3 - 10/3 - 11/2 - 12/1 12 PAIR