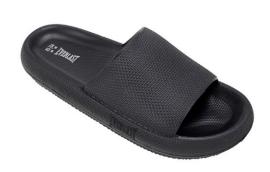

MEN SIZE 7 / 12 7/1 - 8/2 - 9/3 - 10/3 - 11/2 - 12/1

12 PAIR

OVER SLIDES SKU: EVSD20333 COLOR: Black / Black

ADJ CAMO SLIDES SKU: EVSD20892 COLOR: Black / Camo / White

#### Men's Slide

Features an embossed logo on one of straps. The other strap features a camo print.

The ergonomic sole and straps keeps your feet steady and provide you with the comfort and stability you deserve.