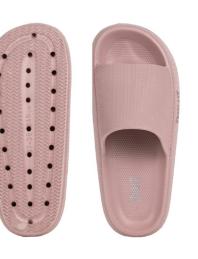

WOMEN SLIDE SKU: EVSD2077W COLOR: Pink

An essential accessory for anyone

gentle to the skin.

Useful and comfortable to wear, these flip flops will show off your sense of style at every step, from the

pool to the beach or gym. made of a material that is