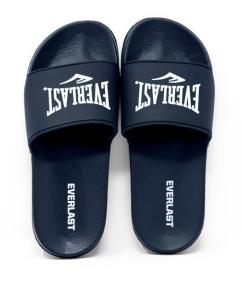

MEN SIZE 7 / 12 7/1 - 8/2 - 9/3 - 10/3 - 11/2 - 12/1

12 PAIR

OVER SLIDES SKU: EVSD20333 COLOR: Black / Black

ADJ CAMO SLIDES SKU: EVSD20892 COLOR: Black / Camo / White