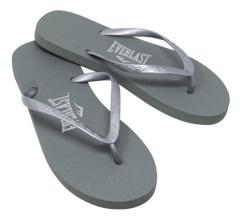

SKU: EVS2BOL17 COLOR: Black / Copper

SKU: EVS2BOL22 COLOR: Grey / Silver

WOMEN SIZE 5 / 9 5/2 - 6/3 - 7/3 - 8/3 - 9/1 12 PAIR

WOMEN SIZE 5 / 10 5/1 - 6/3 - 7/3 - 8/3 - 9/1 - 10/1

SKU: EVS2BOL66 COLOR: Sand / Sand