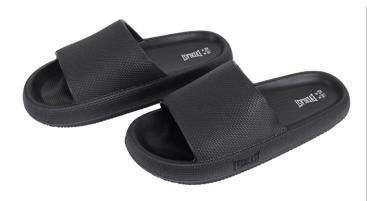

# **SLIDES & SANDALS**

SEAL SLIDES SKU: EVSD20112 COLOR: Black

#### Men's Slide

Feature a raised logo on the horizontal band. The ergonomic sole and band keep your feet steady and provide you with the comfort and stability you deserve.

MEN SIZE 7 / 12 7/1 - 8/2 - 9/3 - 10/3 - 11/2 - 12/1 12 PAIR