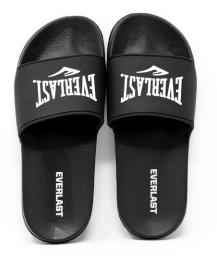

<image><section-header>

OVER SLIDES SKU: EVSD20311 COLOR: Black / White

#### Men's Slide

Features a raised logo on the front of the band. The ergonomic sole and band keep your feet steady and provide you with the comfort and stability you deserve. Inner band has a soft quilted fabric for better comfort.