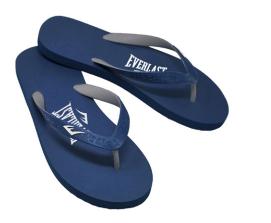

SKU: EVS2BOM11 COLOR: Black / Black

SKU: EVS2BOM12 COLOR: Black / Blue

SKU: EVS2BOM13 COLOR: Navy / Blue

MEN SIZE 7 / 11 7/1 - 8/3 - 9/3 - 10/3 - 11/2

MEN SIZE 7 / 12 7/1 - 8/2 - 9/3 - 10/3 - 11/2 - 12/1

SKU: EVS2BM21 COLOR: Navy / White

SKU: EVS2BOM88 COLOR: White / Grey

SKU: EVS2BOM23 COLOR: Grey / Navy