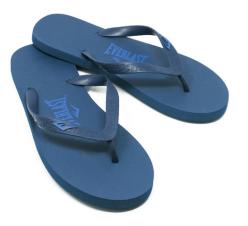

SKU: EVS2BOM11 COLOR: Black / Black

SKU: EVS2BOM12 COLOR: Black / Blue

SKU: EVS2BOM13 COLOR: Navy / Blue

MEN SIZE 7 / 11 7/1 - 8/3 - 9/3 - 10/3 - 11/2

MEN SIZE 7 / 12 7/1 - 8/2 - 9/3 - 10/3 - 11/2 - 12/1

SKU: EVS2BM21 COLOR: Navy / White

SKU: EVS2BOM88 COLOR: White / Grey

SKU: EVS2BOM23 COLOR: Grey / Navy