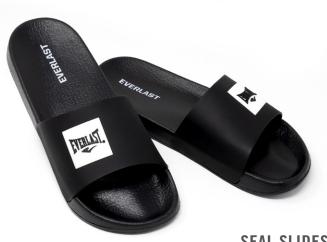

# **SLIDES & SANDALS**

SEAL SLIDES SKU: EVSD20112 COLOR: Black

#### Men's Slide

Feature a raised logo on the horizontal band. The ergonomic sole and band keep your feet steady and provide you with the comfort and stability you deserve.

MEN SIZE 7 / 12 7/1 - 8/2 - 9/3 - 10/3 - 11/2 - 12/1 12 PAIR