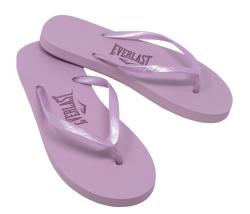

SKU: EVS2BOL17 COLOR: Black / Copper

SKU: EVS2BOL22 COLOR: Grey / Silver

WOMEN SIZE 5 / 9 5/2 - 6/3 - 7/3 - 8/3 - 9/1 12 PAIR

WOMEN SIZE 5 / 10 5/1 - 6/3 - 7/3 - 8/3 - 9/1 - 10/1

SKU: EVS2BOL66 COLOR: Sand / Sand