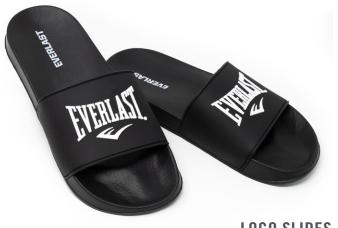

#### Men's Slide

Features a raised logo on the front of the band. The ergonomic sole and band keep your feet steady and provide you with the comfort and stability you deserve. Inner band has a soft quilted fabric for better comfort.