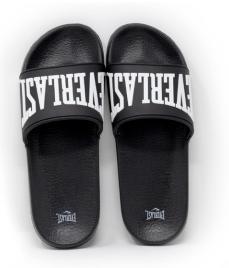

SEAL SLIDES SKU: EVSD20118 COLOR: White / Red

LOGO SLIDES SKU: EVSD20201 COLOR: Black

#### Men's Slide

Features a raised logo on the front of the band. The ergonomic sole and band keep your feet steady and provide you with the comfort and stability you deserve. Inner band has a soft quilted fabric for better comfort.