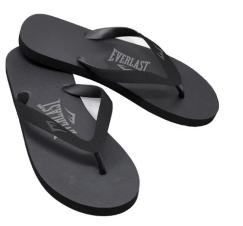

SKU: EVS2BOM11 COLOR: Black / Black

SKU: EVS2BOM12 COLOR: Black / Blue

SKU: EVS2BOM13 COLOR: Navy / Blue

MEN SIZE 7 / 11 7/1 - 8/3 - 9/3 - 10/3 - 11/2

MEN SIZE 7 / 12 7/1 - 8/2 - 9/3 - 10/3 - 11/2 - 12/1

SKU: EVS2BM21 COLOR: Navy / White

SKU: EVS2BOM88 COLOR: White / Grey

SKU: EVS2BOM23 COLOR: Grey / Navy