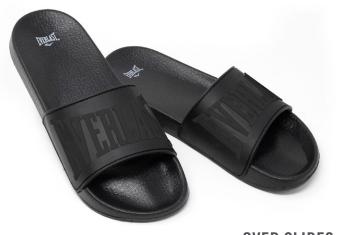

<image><section-header>

OVER SLIDES SKU: EVSD20311 COLOR: Black / White

#### Men's Slide

Features a raised logo on the front of the band. The ergonomic sole and band keep your feet steady and provide you with the comfort and stability you deserve. Inner band has a soft quilted fabric for better comfort.

MEN SIZE 7 / 12 7/1 - 8/2 - 9/3 - 10/3 - 11/2 - 12/1

12 PAIR

OVER SLIDES SKU: EVSD20333 COLOR: Black / Black

ADJ CAMO SLIDES SKU: EVSD20892 COLOR: Black / Camo / White