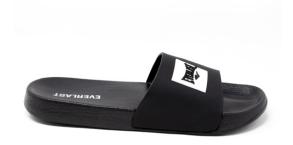

<image><section-header>

OVER SLIDES SKU: EVSD20311 COLOR: Black / White

#### Men's Slide

Features a raised logo on the front of the band. The ergonomic sole and band keep your feet steady and provide you with the comfort and stability you deserve. Inner band has a soft quilted fabric for better comfort.