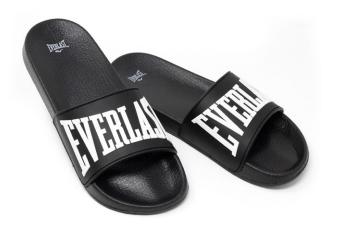

# **SLIDES & SANDALS**

SEAL SLIDES SKU: EVSD20112 COLOR: Black

#### Men's Slide

Feature a raised logo on the horizontal band. The ergonomic sole and band keep your feet steady and provide you with the comfort and stability you deserve.

MEN SIZE 7 / 12 7/1 - 8/2 - 9/3 - 10/3 - 11/2 - 12/1 12 PAIR