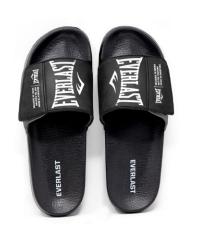

#### Men's Slide

Features a raised logo on the front of the band. The ergonomic sole and band keep your feet steady and provide you with the comfort and stability you deserve. Inner band has a soft quilted fabric for better comfort.

MEN SIZE 7 / 12 7/1 - 8/2 - 9/3 - 10/3 - 11/2 - 12/1

12 PAIR

OVER SLIDES SKU: EVSD20333 COLOR: Black / Black

ADJ CAMO SLIDES SKU: EVSD20892 COLOR: Black / Camo / White