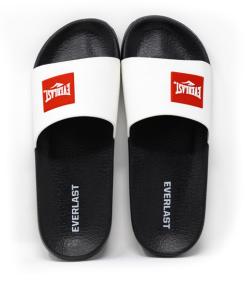

SEAL SLIDES SKU: EVSD20118 COLOR: White / Red

LOGO SLIDES SKU: EVSD20201 COLOR: Black

#### Men's Slide

Feature a raised logo on the horizontal band. The ergonomic sole and band keep your feet steady and provide you with the comfort and stability you deserve.

MEN SIZE 7 / 12 7/1 - 8/2 - 9/3 - 10/3 - 11/2 - 12/1 12 PAIR