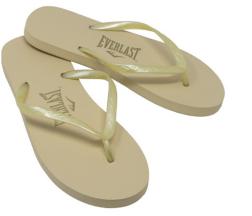

SKU: EVS2BOL17 COLOR: Black / Copper

SKU: EVS2BOL22 COLOR: Grey / Silver

WOMEN SIZE 5 / 9 5/2 - 6/3 - 7/3 - 8/3 - 9/1 12 PAIR

WOMEN SIZE 5 / 10 5/1 - 6/3 - 7/3 - 8/3 - 9/1 - 10/1

SKU: EVS2BOL66 COLOR: Sand / Sand