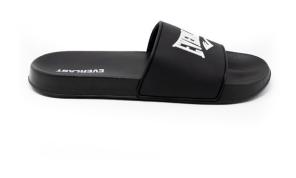

# **SLIDES & SANDALS**

SEAL SLIDES SKU: EVSD20112 COLOR: Black

#### Men's Slide

Feature a raised logo on the horizontal band. The ergonomic sole and band keep your feet steady and provide you with the comfort and stability you deserve.

MEN SIZE 7 / 12 7/1 - 8/2 - 9/3 - 10/3 - 11/2 - 12/1 12 PAIR