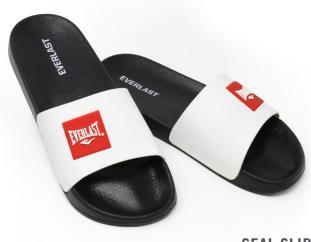

SEAL SLIDES SKU: EVSD20118 COLOR: White / Red

LOGO SLIDES SKU: EVSD20201 COLOR: Black