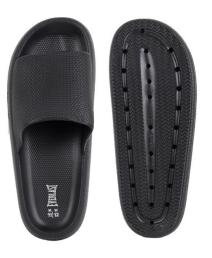

<image><section-header>

OVER SLIDES SKU: EVSD20311 COLOR: Black / White

#### Men's Slide

Features a raised logo on the front of the band. The ergonomic sole and band keep your feet steady and provide you with the comfort and stability you deserve. Inner band has a soft quilted fabric for better comfort.