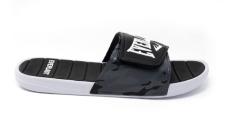

#### Men's Slide

Features an embossed logo on one of straps. The other strap features a camo print.

The ergonomic sole and straps keeps your feet steady and provide you with the comfort and stability you deserve.

> MEN SIZE 7 / 12 7/1 - 8/2 - 9/3 - 10/3 - 11/2 - 12/1

> > 12 PAIR