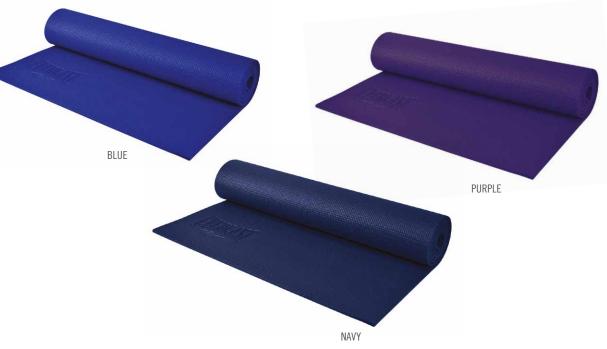

#### 5mm PREMIUM YOGA MAT

NATURAL RUBBER BASE ALLOWS THE MAT TO STICK WELL ON THE FLOOR BY GIVING CONFIDENCE TO PERFORM DIFFICULT ASANAS DURING YOGA PRACTICE. PU TOP LAYER OFFERS AN EXCELLENT GRIP AND PLEASANT FEEL.

#### SKU:EVRMOW501 COLOR:Black SKU:EVRMOW502 COLOR:Grey SKU:EVRMOW503 COLOR:Blue

SKU:EVRMOW504 COLOR:Green SKU:EVRMOW505 COLOR:Purple SKU:EVRMOW506 COLOR:Pink

CARRY STRAP INCLUDED