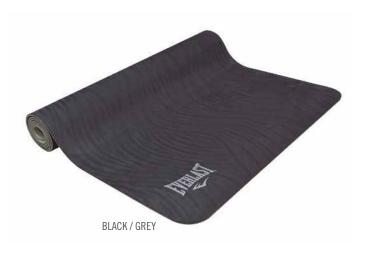

#### PREMIUM RUBBER YOGA MAT

Combines the goodness of rubber with the performance You need for your demanding yoga practice, offering Unparalleled traction on both sides.

The heavy studio quality and the open-pore surface of the Natural rubber makes for an extremely grippy mat, even Under the sweatiest conditions, providing extremely good Cushioning.

Soft, flexible and with good memory character free of Chemicals, allergens and any harmful substances.

Instructions for care: the mat is not washable, simply wipe To clean with a damp cloth and air to dry.

| SKU: | EVRY7D681 | BLACK / GREY    | 5 MM 24"x 68" |
|------|-----------|-----------------|---------------|
|      | EVRY7D682 | DARK GREY       | 3 MM 24"x 68" |
|      | EVRY7D722 | MARBEL BLUE     | 5 MM 24"x 72" |
|      | EVRY7D724 | LIGHT BLUF      | 5 MM 24"x 72" |
|      | EVRY7D726 | GREEN           | 5 MM 24"x 72" |
|      | EVRY7D728 | GREEN / D.GREEN | 5 MM 24"x 72" |
|      | EVRY7D729 | PURPLE          | 5 MM 24"x 72" |