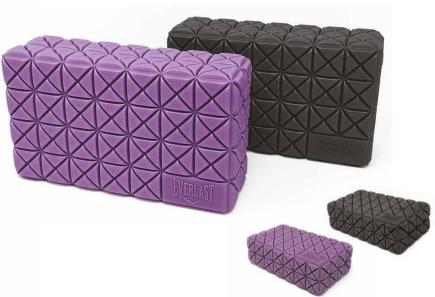

#### **YOGA EVA BLOCKS**

MADE OF LIGHTWEIGHT FOAM Use at three different heights for support. Rounded edges for comfortyoga blocks are firm, strong and comfortable. They have beveled edges, so they can be packed and Stored easily. Yoga blocks align the body and help support the weight so various poses can be performed.

SKU: EVYBK596-AQ COLOR: Aqua **SKU:** EVYBK596-PR **COLOR:** Purple SKU: EVYBK596-BL COLOR: Blue SKU: EVYBK596-LM COLOR: Lime **SKU:** EVYBK596-RD **COLOR:** Pink SKU: EVYBK596-OR COLOR: Orange **SKU:** EVYBK596-MB **COLOR:** Morrocan-blue SKU: EVYBK596-CL COLOR: Coral SKU: EVYBK596-GY COLOR: Grey SKU: EVYBK596-BK COLOR: Black SKU: EVYBK596-FU COLOR: Fucsia SKU: EVYBK596-VI COLOR: Purple SKU: EVYBK596- LI COLOR: Lilac SKU: EVYBK596- PK COLOR: Pink