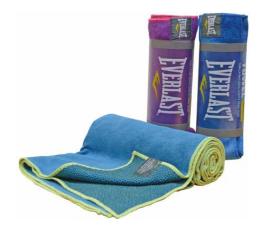

#### YOGA MAT SKIDLESS TOWEL

Super-absorbent microfiber toweland anti-slip mat in one measures. Unrivalled grip for yoga and pilatesworkouts. Mid-stretch nubs grip the mat orcarpetsuper absorbent and hygienic machine-washable and dryer-safe.

183cm x 61cm / 72" X 24"

| SKU: | EVYT156-MB  | COLOR: BLUE                |
|------|-------------|----------------------------|
|      | EVYT156-PR  | <b>COLOR:</b> PURPLE       |
|      | EVYTD160-BL | <b>COLOR:</b> BLUE TIE-DYE |