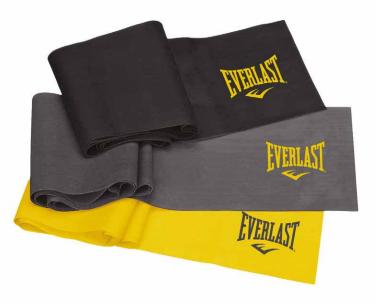

F

The RESISTANCE BAND, also known as the FLEX-BAND, is a stretchy strip of latex that can add an element of light resistance to a pilates workout.

This tool is used in other fitness disciplines and rehabilitation techniques, but lends itself particularly well to pilates as it helps to:

Target the upper and lower body.

Work the core abdominals.

Improve flexibility.

Enhance joint mobility.

Focus the mind and body.

Sculpt a strong, streamlined physique.

### SKU: EVLX5S83 COLOR: Black / Grey / Yellow HIGH RESISTANCE