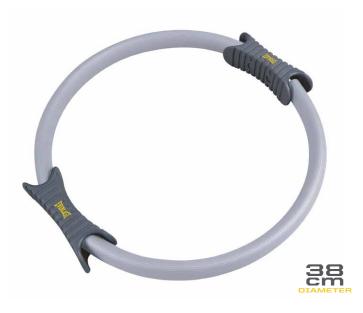

#### **PILATES RING**

----

Suitable for yoga and pilates exercises, can be used to burn belly fat and upper arms, internal and external thighs, abdominal muscles and pelvic muscles.

Tone and build muscle.

Get a full body workout that delivers results and elevates your fitness routine whether you are in a pilates class or your living room.

A fitness ring for training and physiotherapy in the home, gym, office and travel.

SKU:EVPR9W380 **COLOR:** GREY

[VERLAS]