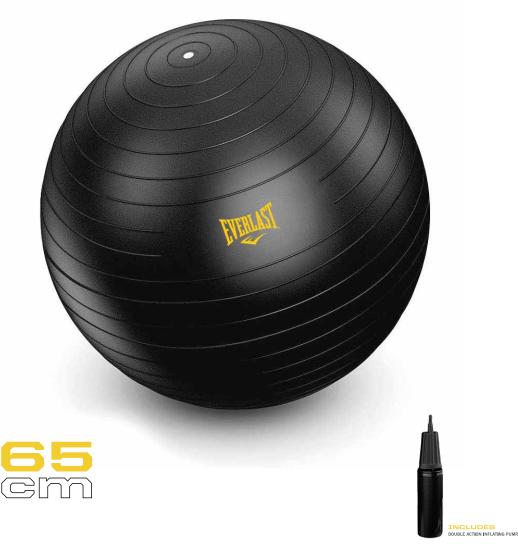

#### TOP PERFORMANCE STABILITY BALL

#### **PRODUCT FEATURES**

#### EXTRA THICK & ANTI-BURST

This high density balance ball carry the stress of heavy loads up to 1100lbs ( 500 KG ). The stability ball will never burst if punctured and instead excess loads above this weight will cause the ball to deflate slowly to ensure your safety.

#### VERSATILE USE

Ideal for gyms and studio use, home exercise, yoga, Pilates, pregnancy exercises, abdominal training and core strength improving.

HEAVY DUTY UP TO 1100 LB/500 KG

SKU: EVYB1B006 COLOR: Black