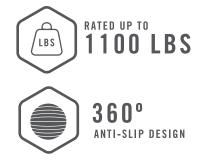

#### EXTRA THICK & ANTI-BURST

This high density balance ball carry the stress of heavy loads up to 1100lbs ( 500 KG ). The stability ball will never burst if punctured and instead excess loads above this weight will cause the ball to deflate slowly to ensure your safety.

#### DURABLE & ANTI-SLIP

The yoga ball made from professional quality PVC materials that are nontoxic, free of BPA, latex, heavy metal and phthalate.

The PVC body has a matte surface with horizontal ribs.

#### VERSATILE USE

Ideal for gyms and studio use, home exercise, yoga, Pilates, pregnancy exercises, abdominal training and core strength improving.

HEAVY DUTY UP TO 1100 LB/500 KG

SKU: EVYB1B006 COLOR: Black