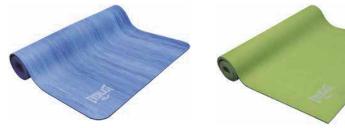

#### 5mm PREMIUM YOGA MAT

NATURAL RUBBER BASE ALLOWS THE MAT TO STICK WELL ON THE FLOOR BY GIVING CONFIDENCE TO PERFORM DIFFICULT ASANAS DURING YOGA PRACTICE. PU TOP LAYER OFFERS AN EXCELLENT GRIP AND PLEASANT FEEL.

Body alignment lines help you to focus and adjust your hands and feet to the accurate position while doing. Yoga exercises.

Durable, strong and easy to clean. Superior water imbibition properties. Covenient carrying string included.

#### SKU:EVRMOW501 COLOR:Black SKU:EVRMOW502 COLOR:Grey SKU:EVRMOW503 COLOR:Blue

SKU:EVRMOW504 COLOR:Green SKU:EVRMOW505 COLOR:Purple SKU:EVRMOW506 COLOR:Pink

CARRY STRAP INCLUDED

#### 183cm x 68cm x 5mm

\_\_\_\_\_