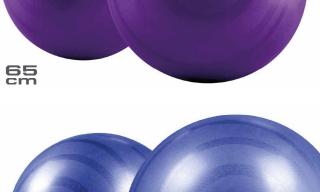

Product Features

Helps Improve Balance, Coordination And Flexibility. Ideal For Core Strength Training, Stretching, Toning, Resistance Exercises. Safe, Durable And Easy To Use. Includes Hand Pump.

| SKU: | EVYB7B255 - | 55CM  | COLOR: | GRAY   |
|------|-------------|-------|--------|--------|
| SKU: | EVYB6B065 - | 65 CM | COLOR: | PURPLE |
| SKU: | EVYB6B175 - | 75CM  | COLOR: | BLUE   |