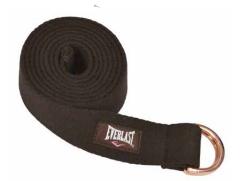

#### DELUXE COTTON YOGA-STRAP

100% COTTON Increase your flexibility Excellent for stretching exercises Helps extend reach to hit hard poses Machine washable; dry flat 68"long \* 1.5"width

SKU: EVCS6S80 COLOR: BROWN