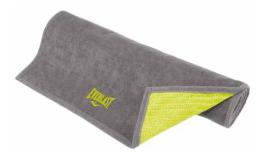

#### YOGA MAT SKIDLESS TOWEL

SUPER-ABSORBENT MICROFIBER TOWEL AND ANTI-SLIP MAT IN ONE

Keeps your hands and feet from slipping mid-strech. PVC nubs grip the mat or carpet Super absorbent and hygienic. Machine-washable and dryer-safe

#### **GRIPPY YOGA TOWEL**

The perfect complement to any yoga practice, this extra abosbent towel is ideal for all yoga activities.

The non-slip backing keeps your towel in place, while the microfiber top side absorbs quickly and dries in half the time of ordinary towels. Sized to fit directly on top of your yoga mat.