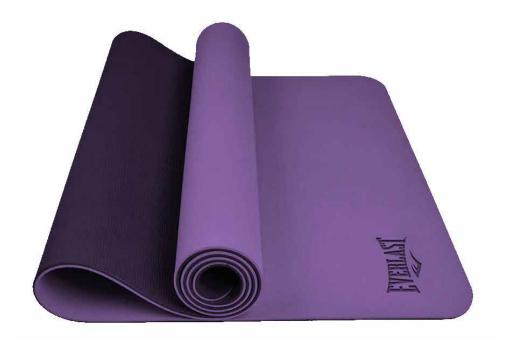

#### 6mm PVC Two Tone YOGA MAT

DESIGNED TO PROVIDE SUPERIOR AND COMFORTABLE FOUNDATION FOR ANY YOGA PRACTICE. NON-SLIP SURFACE PROVIDES STABILITY. CUSHIONED FOR EXTRA COMFORT. SUITABLE FOR BEGINNERS OR EXPERTS. \_\_\_\_\_

61cm x 173cm x 6mm

**SKU:** EVYM62T2 **COLOR:**Purple