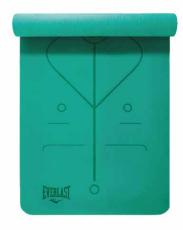

#### 5mm PREMIUM YOGA MAT

NATURAL RUBBER BASE ALLOWS THE MAT TO STICK WELL ON THE FLOOR BY GIVING CONFIDENCE TO PERFORM DIFFICULT ASANAS DURING YOGA PRACTICE. PU TOP LAYER OFFERS AN EXCELLENT GRIP AND PLEASANT FEEL.

Body alignment lines help you to focus and adjust your hands and feet to the accurate position while doing. Yoga exercises.

Durable, strong and easy to clean. Superior water imbibition properties. Covenient carrying string included.

#### SKU:EVRMOW501 COLOR:Black SKU:EVRMOW502 COLOR:Grey SKU:EVRMOW503 COLOR:Blue

SKU:EVRMOW504 COLOR:Green SKU:EVRMOW505 COLOR:Purple SKU:EVRMOW506 COLOR:Pink

CARRY STRAP INCLUDED

#### 183cm x 68cm x 5mm

\_\_\_\_\_