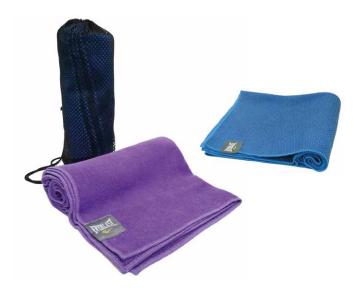

#### YOGA MAT SKIDLESS TOWEL

SUPER-ABSORBENT MICROFIBER TOWEL AND ANTI-SLIP MAT IN ONE

Keeps your hands and feet from slipping mid-strech. PVC nubs grip the mat or carpet Super absorbent and hygienic. Machine-washable and dryer-safe

#### **GRIPPY YOGA TOWEL**

The perfect complement to any yoga practice, this extra abosbent towel is ideal for all yoga activities.

The non-slip backing keeps your towel in place, while the microfiber top side absorbs quickly and dries in half the time of ordinary towels. Sized to fit directly on top of your yoga mat.

#### YOGA MAT SKIDLESS TOWEL

Super-absorbent microfiber toweland anti-slip mat in one measures. Unrivalled grip for yoga and pilatesworkouts. Mid-stretch nubs grip the mat orcarpetsuper absorbent and hygienic machine-washable and dryer-safe.