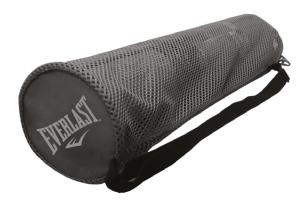

#### MAT CARRYING STRAP

Adjustable loops for comfortable carrying of your mat. Compact storage. Lightweight and durable. Fits most standard mats.

SKU: EVYCOW880 COLOR: Gray

#### YOGA MAT BAG

Carry your yoga mat. Easily and comfortably with the yoga mat bag.

SKU: EVYMB001 COLOR: BLACK