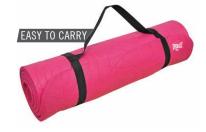

#### 5mm PREMIUM YOGA MAT

NATURAL RUBBER BASE ALLOWS THE MAT TO STICK WELL ON THE FLOOR BY GIVING CONFIDENCE TO PERFORM DIFFICULT ASANAS DURING YOGA PRACTICE. PU TOP LAYER OFFERS AN EXCELLENT GRIP AND PLEASANT FEEL.

Body alignment lines help you to focus and adjust your hands and feet to the accurate position while doing. Yoga exercises.

Durable, strong and easy to clean. Superior water imbibition properties. Covenient carrying string included.

#### SKU:EVRMOW501 COLOR:Black SKU:EVRMOW502 COLOR:Grey SKU:EVRMOW503 COLOR:Blue

SKU:EVRMOW504 COLOR:Green SKU:EVRMOW505 COLOR:Purple SKU:EVRMOW506 COLOR:Pink

CARRY STRAP INCLUDED

#### 183cm x 68cm x 5mm

\_\_\_\_\_