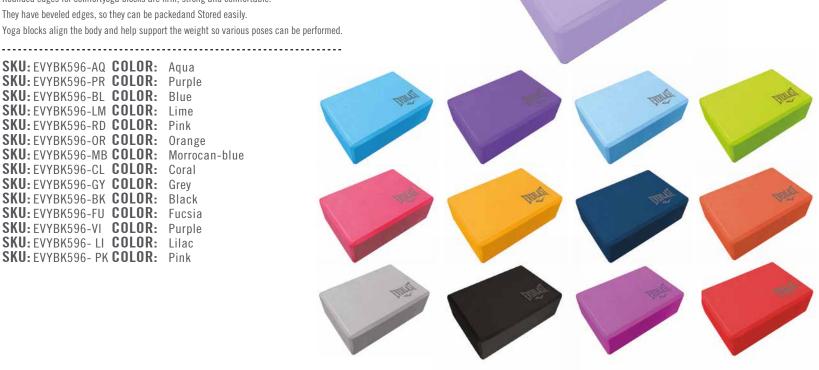

#### **YOGA EVA BLOCKS**

MADE OF LIGHTWEIGHT FOAM Use at three different heights for support. Rounded edges for comfortyoga blocks are firm, strong and comfortable. They have beveled edges, so they can be packed and Stored easily. Yoga blocks align the body and help support the weight so various poses can be performed.

SKU: EVYBK596-AQ COLOR: Aqua **SKU:** EVYBK596-PR **COLOR:** Purple SKU: EVYBK596-BL COLOR: Blue SKU: EVYBK596-LM COLOR: Lime **SKU:** EVYBK596-RD **COLOR:** Pink SKU: EVYBK596-OR COLOR: Orange **SKU:** EVYBK596-MB **COLOR:** Morrocan-blue SKU: EVYBK596-CL COLOR: Coral SKU: EVYBK596-GY COLOR: Grey SKU: EVYBK596-BK COLOR: Black SKU: EVYBK596-FU COLOR: Fucsia SKU: EVYBK596-VI COLOR: Purple SKU: EVYBK596- LI COLOR: Lilac SKU: EVYBK596- PK COLOR: Pink