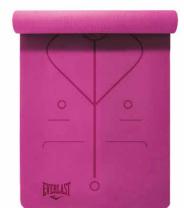

#### 5mm PREMIUM YOGA MAT

NATURAL RUBBER BASE ALLOWS THE MAT TO STICK WELL ON THE FLOOR BY GIVING CONFIDENCE TO PERFORM DIFFICULT ASANAS DURING YOGA PRACTICE. PU TOP LAYER OFFERS AN EXCELLENT GRIP AND PLEASANT FEEL.

Body alignment lines help you to focus and adjust your hands and feet to the accurate position while doing. Yoga exercises.

Durable, strong and easy to clean. Superior water imbibition properties. Covenient carrying string included.

#### SKU:EVRMOW501 COLOR:Black SKU:EVRMOW502 COLOR:Grey SKU:EVRMOW503 COLOR:Blue

SKU:EVRMOW504 COLOR:Green SKU:EVRMOW505 COLOR:Purple SKU:EVRMOW506 COLOR:Pink

CARRY STRAP INCLUDED

#### 183cm x 68cm x 5mm

\_\_\_\_\_