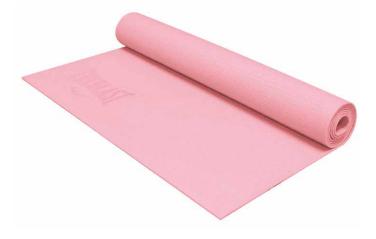

#### 5mm PREMIUM YOGA MAT

NATURAL RUBBER BASE ALLOWS THE MAT TO STICK WELL ON THE FLOOR BY GIVING CONFIDENCE TO PERFORM DIFFICULT ASANAS DURING YOGA PRACTICE. PU TOP LAYER OFFERS AN EXCELLENT GRIP AND PLEASANT FEEL.

Body alignment lines help you to focus and adjust your hands and feet to the accurate position while doing. Yoga exercises.

Durable, strong and easy to clean. Superior water imbibition properties. Covenient carrying string included.

#### SKU:EVRMOW501 COLOR:Black SKU:EVRMOW502 COLOR:Grey SKU:EVRMOW503 COLOR:Blue

SKU:EVRMOW504 COLOR:Green SKU:EVRMOW505 COLOR:Purple SKU:EVRMOW506 COLOR:Pink

CARRY STRAP INCLUDED

#### 183cm x 68cm x 5mm

\_\_\_\_\_