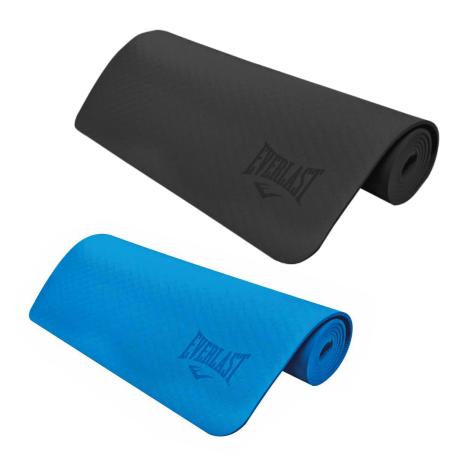

#### 6mm YOGA MAT

DESIGNED TO PROVIDE SUPERIOR AND COMFORTABLE FOUNDATION FOR ANY YOGA PRACTICE. Non-slip surface provides stability. Cushioned for extra comfort. Suitable for beginners or experts. Washable - just use soap and water

SKU: EVYM661 COLOR: Black SKU: EVYM662 COLOR: Grey SKU: EVYM663 COLOR: Blue SKU: EVYM664 COLOR: Pink SKU: EVYM666 COLOR: Red SKU: EVYM668 COLOR: Purple

MESS IS WYDCO