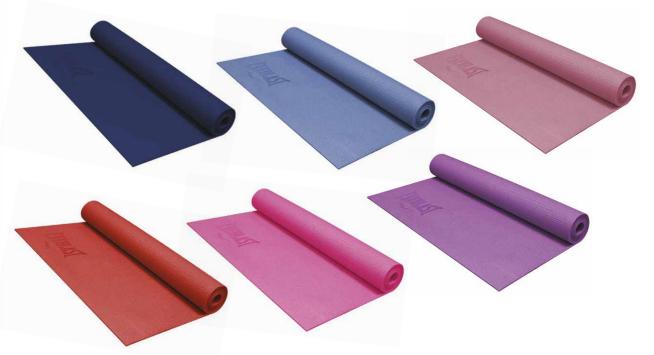

#### 6mm YOGA MAT

DESIGNED TO PROVIDE SUPERIOR AND COMFORTABLE FOUNDATION FOR ANY YOGA PRACTICE. Non-slip surface provides stability. Cushioned for extra comfort. Suitable for beginners or experts. Washable - just use soap and water

SKU: EVYM661 COLOR: Black SKU: EVYM662 COLOR: Grey SKU: EVYM663 COLOR: Blue SKU: EVYM664 COLOR: Pink SKU: EVYM666 COLOR: Red SKU: EVYM668 COLOR: Purple

MESS IS WYDCO