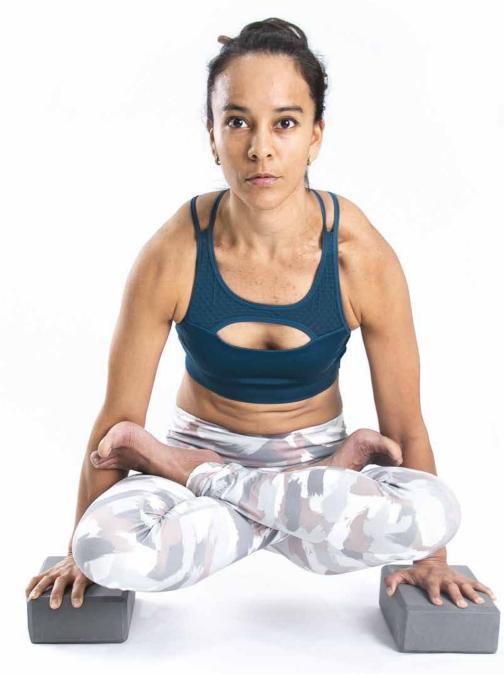

#### PREMIUM YOGA BLOCKS

the stability and balance needed in your practice to help with optimal alignment, deeper poses and increased strength.

Hygienic moisture proof material Made with a recycled EVA inner core Maintains form through repeated use Textured outer surface exerts variable pressure on your muscles.

ENGINEERED FOR: STABILITY BALANCE FLEXIBILITY

**SKU:** EVYBP1W01 **COLOR:** BLACK **SKU:** EVYBP1W07 **COLOR:** PURPLE

#### **YOGA EVA BLOCKS**

MADE OF LIGHTWEIGHT FOAM Use at three different heights for support. Rounded edges for comfortyoga blocks are firm, strong and comfortable. They have beveled edges, so they can be packed and Stored easily. Yoga blocks align the body and help support the weight so various poses can be performed.