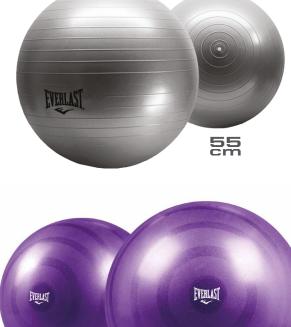

Product Features

Helps Improve Balance, Coordination And Flexibility. Ideal For Core Strength Training, Stretching, Toning, Resistance Exercises. Safe, Durable And Easy To Use. Includes Hand Pump.

| SKU: | EVYB7B255 - | 55CM  | COLOR: | GRAY   |
|------|-------------|-------|--------|--------|
| SKU: | EVYB6B065 - | 65 CM | COLOR: | PURPLE |
| SKU: | EVYB6B175 - | 75CM  | COLOR: | BLUE   |