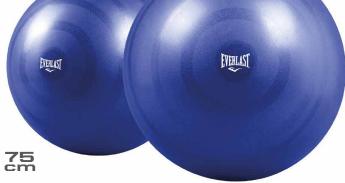

Product Features

Helps Improve Balance, Coordination And Flexibility. Ideal For Core Strength Training, Stretching, Toning, Resistance Exercises. Safe, Durable And Easy To Use. Includes Hand Pump.

| SKU: | EVYB7B255 - | 55CM  | COLOR: | GRAY   |
|------|-------------|-------|--------|--------|
| SKU: | EVYB6B065 - | 65 CM | COLOR: | PURPLE |
| SKU: | EVYB6B175 - | 75CM  | COLOR: | BLUE   |