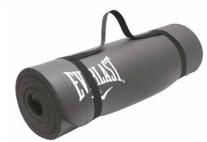

#### **10mm HIGH DENSITY NBR EXERCISE MAT**

71" long 24" wide ensures comfort. 1/2" thick high-density foam protects wrists, knees, elbows, head, neck and ankles effectively. Textured surface stabilizes your body and keeps you from slipping. Sweat resistant feature makes it easy to clean. Eco- friendly NBR material is non-toxic and odorless, and it's durable for long lasting use. Portable and lightweight. Carrying strap is included for easy transport and storage. Perfect for all types of yoga, pilates and other floor exercises. \_\_\_\_\_

61cm x 172cm x 10mm

**SKU:** EVEM010 **COLOR:**Black SKU: EVEM014 COLOR:Blue SKU: EVEM016 COLOR:Purple