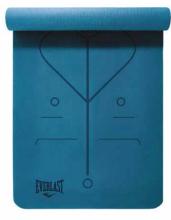

#### 5mm PREMIUM YOGA MAT

NATURAL RUBBER BASE ALLOWS THE MAT TO STICK WELL ON THE FLOOR BY GIVING CONFIDENCE TO PERFORM DIFFICULT ASANAS DURING YOGA PRACTICE. PU TOP LAYER OFFERS AN EXCELLENT GRIP AND PLEASANT FEEL.

Body alignment lines help you to focus and adjust your hands and feet to the accurate position while doing. Yoga exercises.

Durable, strong and easy to clean. Superior water imbibition properties. Covenient carrying string included.

#### SKU:EVRMOW501 COLOR:Black SKU:EVRMOW502 COLOR:Grey SKU:EVRMOW503 COLOR:Blue

SKU:EVRMOW504 COLOR:Green SKU:EVRMOW505 COLOR:Purple SKU:EVRMOW506 COLOR:Pink

CARRY STRAP INCLUDED

#### 183cm x 68cm x 5mm

\_\_\_\_\_