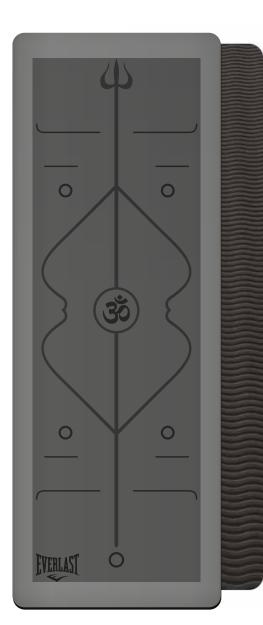

#### 5mm PREMIUM YOGA MAT

NATURAL RUBBER BASE ALLOWS THE MAT TO STICK WELL ON THE FLOOR BY GIVING CONFIDENCE TO PERFORM DIFFICULT ASANAS DURING YOGA PRACTICE. PU TOP LAYER OFFERS AN EXCELLENT GRIP AND PLEASANT FEEL.

Body alignment lines help you to focus and adjust your hands and feet to the accurate position while doing. Yoga exercises.

Durable, strong and easy to clean. Superior water imbibition properties. Covenient carrying string included.

#### SKU:EVRMOW501 COLOR:Black SKU:EVRMOW502 COLOR:Grey SKU:EVRMOW503 COLOR:Blue

SKU:EVRMOW504 COLOR:Green SKU:EVRMOW505 COLOR:Purple SKU:EVRMOW506 COLOR:Pink

CARRY STRAP INCLUDED

#### 183cm x 68cm x 5mm

\_\_\_\_\_