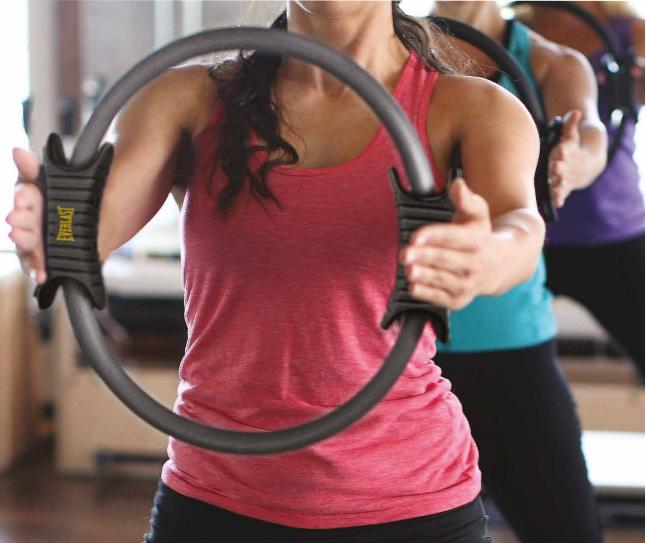

#### **PILATES RING**

----

Suitable for yoga and pilates exercises, can be used to burn belly fat and upper arms, internal and external thighs, abdominal muscles and pelvic muscles.

Tone and build muscle.

Get a full body workout that delivers results and elevates your fitness routine whether you are in a pilates class or your living room.

A fitness ring for training and physiotherapy in the home, gym, office and travel.

SKU:EVPR9W380 **COLOR:** GREY

[VERLAS]