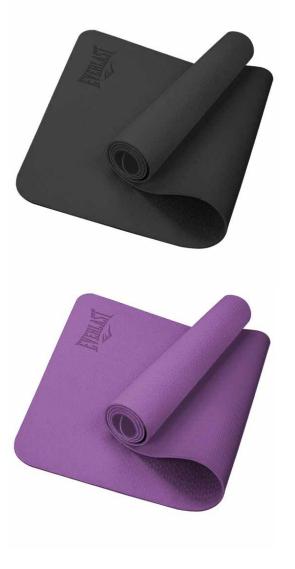

#### 6mm YOGA MAT

DESIGNED TO PROVIDE SUPERIOR AND COMFORTABLE FOUNDATION FOR ANY YOGA PRACTICE. Non-slip surface provides stability. Cushioned for extra comfort. Suitable for beginners or experts. Washable - just use soap and water

SKU: EVYM661 COLOR: Black SKU: EVYM662 COLOR: Grey SKU: EVYM663 COLOR: Blue SKU: EVYM664 COLOR: Pink SKU: EVYM666 COLOR: Red SKU: EVYM668 COLOR: Purple

MESS IS WYDCO