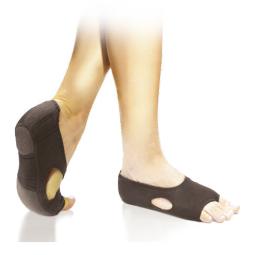

#### **YOGA / DANCING SHOES**

Light training shoes Provides support for all indoor sports practised barefoot. Ideal for yoga, pilates and dancing. Elastic foam material ball and heel with light non slippadding. Machine washable.