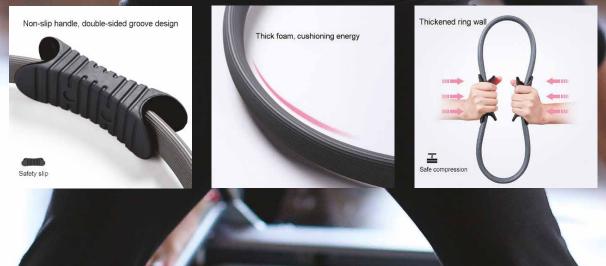

#### **PILATES RING**

----

Suitable for yoga and pilates exercises, can be used to burn belly fat and upper arms, internal and external thighs, abdominal muscles and pelvic muscles.

Tone and build muscle.

Get a full body workout that delivers results and elevates your fitness routine whether you are in a pilates class or your living room.

A fitness ring for training and physiotherapy in the home, gym, office and travel.